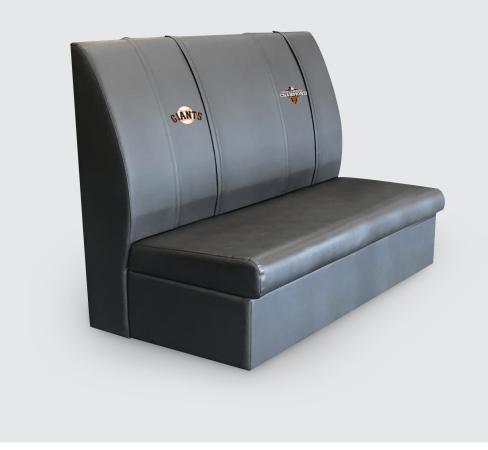

## **FEATURES**

- Patented XZipit system allows for endless branding opportunities (optional)
- Pre-wired with plug and play LED lighting and USB charging (optional)
- 3 Double stitched commercial grade upholstery
- Extremely strong wood construction (treated for outdoor applications)
- Leveling glides for uneven terrain
- Drop in phenolic tables / armrests available