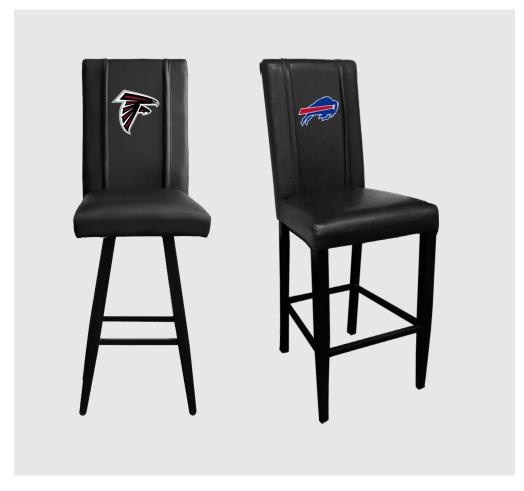

## **BAR STOOL** 2000

Available in swivel and a standard base. Contemporary styling with sturdy powder-coated metal frame and upholstered seat. Features designed for commercial use and suitable for home use

## FEATURES UP TO 10 YEAR WARRANTY\*

- XZipit® Patented Interchangeable Logo System
- Logo can be displayed on the front and/or the back of the chair
- 3 Swivel Base has 360° function
- Vinyl upholstered seat and custom removable XZipit back
- Fully Assembled (Swivel requires seat assembly to the frame)
- \*10 Year warranty for frame, 1 year warranty for fabric
- 1 Year Warranty on all XZipit® logo panels
- Durable 18 gauge powder-coated steel
- Stools available in black or brown
- Side Chair models available