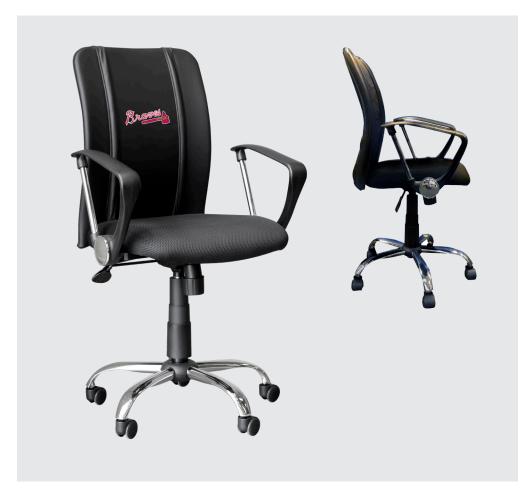

## **CURVE** TASK CHAIR

The Curve Task Chair is perfect for your office or conference room. Designed with an ergonomic curved back and a commercially rated base the Curve is designed for hours upon hours of comfortable and maintenance free use. The patented XZipit system provides endless logo options on the front and back of the chair.

## FEATURES UP TO 10 YEAR WARRANTY\*

- XZipit® Patented Interchangeable Logo System
- Durable high grade plastic and aluminum arm rests
- 3 Removable Armrests
- Contoured lumbar support back, with chrome finished base
- One touch pneumatic seat height adjustment
- 2-to-1 tilt control with adjustable tilt tension
- Comfortable mesh seat bottom
- Meets or exceeds BIFMA standards
- \* 10 Year Warranty on non-moving metal parts, 5 Year Warranty on component parts, 2 Year Warranty on chair cover material
- 1 Year Warranty on all XZipit® Logo Panels
- Some Assembly Required