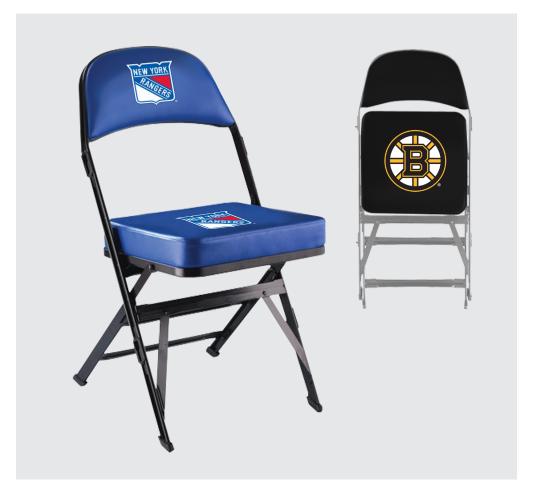

## D1000 BRANDED FOLDING CHAIR

Superior X-Frame metal construction with powder coating. Engineered for greater strength and flexibility. Featuring molded foot glides which allow for maximum non-marring floor contact. Offered in over 200 metal frame colors the seat bottom and back made from resilient polyurethane fire-retardant foam for premium comfort and quality. Seat link attachment features direct metal to metal contact so no clips are required. 25 year limited chair frame warranty available.

## **FEATURES**

**25 YEAR LIMITED WARRANTY** 

- Full seat customization options on seat bottom, back rest and along front edge
- Universal seat armrest styles
- Chair Wear Signage Bags Available
- Manual Uplift Seat for easy fold storage
- Wider seat options available
- Metal Frame 18ga Galvanized Steel (DTC X-Frame)
- 3.5" Thick Upholstered Contour Molded Seat Cushion
- 2.25" Thick Upholstered Contour Molded Back Cushion
- Front Leg "K" Brace w/Cross-Brace
- Heavy Duty 11ga Metal Linking Brackets
- Non-Marring Molded Metal Foot Inserts