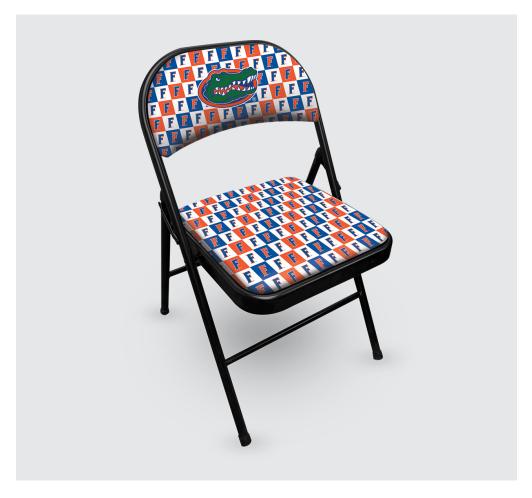

## **DS500 BRANDED** FOLDING CHAIR

Our DS500 Branded Folding Chairs can be personalized with any highresolution image or design, making them the perfect promotional solution for any event. The DS500 is the perfect blend of functionality, durability, quality and comfort. Using full digital printing, our padded seats and backs will showcase your design in ways you never imagined, leaving a lasting impression on your guests and clients.

## **FEATURES**

- Fully Digital Printing Capabilities of Seat Bottom and Back
- High Quality Steel Design
- 3 Standard Black Frame, Custom Colors Available on Large Orders
- 500 lb Weight Limit and 225 lb Impact Limit
- Minimum Order of 10 Chairs
- No Set Up Fees