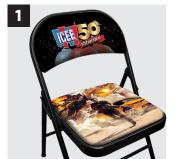

## **DS500 BRANDED** FOLDING CHAIR

Our DS500 Branded Folding Chairs can be personalized with any highresolution image or design, making them the perfect promotional solution for any event. The DS500 is the perfect blend of functionality, durability, quality and comfort. Using full digital printing, our padded seats and backs will showcase your design in ways you never imagined, leaving a lasting impression on your guests and clients.