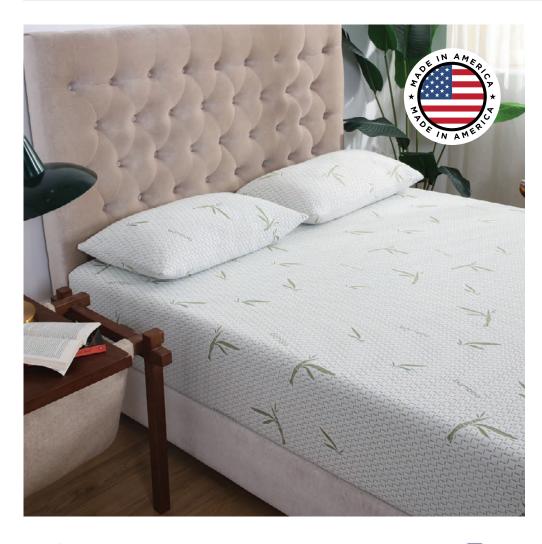

www.Dreamseat.com // 631.656.1066 // 150 Motor Parkway Suite 200. Hauppauge, NY 11788

**Memory Foam** 

Hypoallergenic

Bamboo Infused

# **DREAMER MATTRESS**

Every Dreamer mattress has a temperature-regulating Bamboo Knit Cover that wraps around the two distinct layers inside. The cooling AeroFusion™ Memory Foam on top keeps the sleeper cool and comfortable while the Flex Support Base below supports and cradles them gently.

## **FEATURES**

- Bamboo Infused Knit Cover
- AeroFusion™ Memory Foam
- Removable Cover
- Hypoallergenic
- Optional Tencel Fabric Protectors (Individual or Boxes of 20)