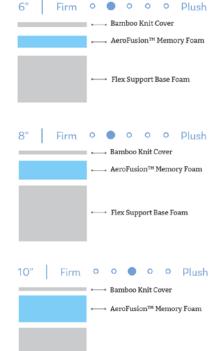

# **DREAMER MATTRESS**

Every Dreamer mattress has a temperature-regulating Bamboo Knit Cover that wraps around the two distinct layers inside. The cooling AeroFusion™ Memory Foam on top keeps the sleeper cool and comfortable while the Flex Support Base below supports and cradles them gently.

## **6" DREAMER**

## **8" DREAMER**

10" DREAMER

#### **SPECIFICATIONS**

- Size: Twin XL
- Thickness Options: 6", 8" or 10"

→ Flex Support Base Foam