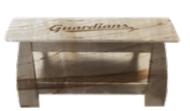

# **ELITE** TABLES

Our Elite Collection of hand carved tables make the perfect fit for virtually any area. All tables are crafted using timeless construction techniques. Choose from our standard sizing or customize to your needs. Stained color options are available. Logo options available as well through our one of a kind laser engraving procedure.

- 1 Laser Logo Etching
- Natural & Non-Toxic Stained Colors: Natural, Chocolate or Charcoal
- Available in Coffee, End and Sofa Table Sizes
- Built To Stand The Test Of Time
- Hand Crafted

#### **Available Models:**

Coffee

Sofa