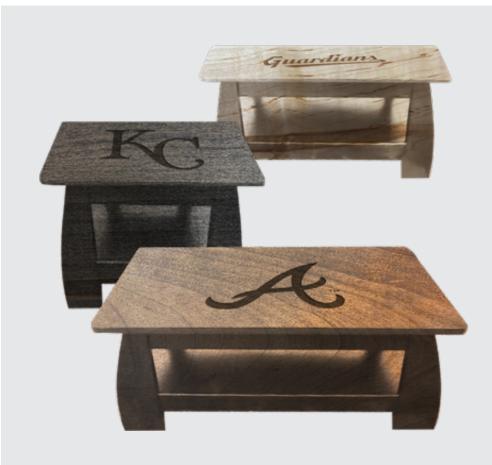

# **ELITE** TABLES

Our Elite Collection of hand carved tables make the perfect fit for virtually any area. All tables are crafted using timeless construction techniques. Choose from our standard sizing or customize to your needs. Stained color options are available. Logo options available as well through our one of a kind laser engraving procedure.

- 1 Laser Logo Etching
- Natural & Non-Toxic Stained Colors: Natural, Chocolate or Charcoal
- Available in Coffee, End and Sofa Table Sizes
- Built To Stand The Test Of Time
- Hand Crafted

#### **Available Models:**

Coffee

Sofa