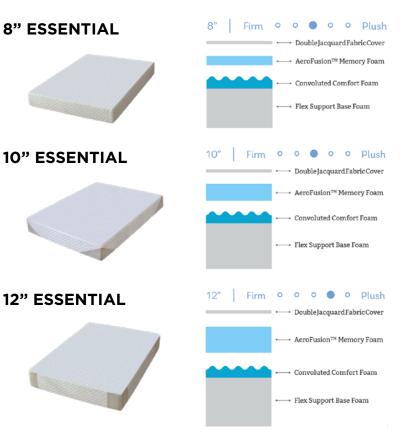

## **ESSENTIAL MATTRESS**

The Essential line is an economical choice as well as an exceptionally comfortable one. All of these mattresses utilize an All Foam design that is a bit more adaptive and includes a layer of AeroFusion<sup>™</sup> Memory Foam that enhances temperature regulation and breathability.

## FEATURES

## SPECIFICATIONS

Thickness Options:

Size: Twin XL

8", 10" or 12"

- Convoluted Embossed Foam
- AeroFusion<sup>™</sup> Memory Foam
- Regulates Temperature
- Increased Breathability
- Optional Tencel Fabric Protectors (Individual or Boxes of 20)