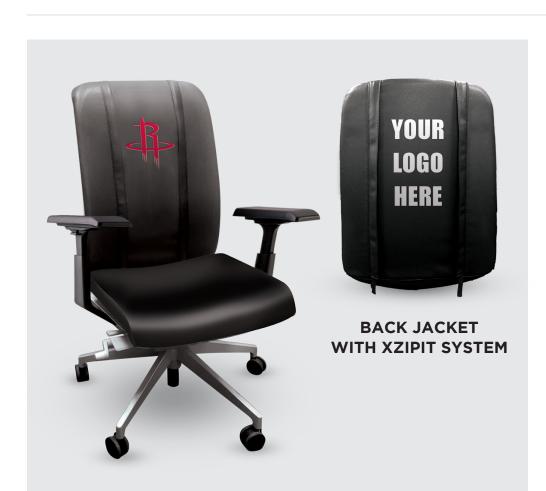

## **EXALT** TASK CHAIR

eXalt balances craft with technology and clean geometry with contour and comfort. This task chair is equipped with asymmetrical lumbar support, and the patented XZipit system allowing you to switch on and off any logo you like. Adjustable arms and tilt tension add to the high end comfort and ergonomics of the eXalt.

## FEATURES UP TO 5 YEAR WARRANTY

- Four Dimensional Arms
- Added Support for Maximum comfort for your lower back
- Polished Aluminum Base
- XZipit® Patented Interchangeable Logo System
- Back Lock & Tilt Tension Adjustment
- Pneumatic Seat-Height and Depth Adjustment
- Choose Between Brisa or Culp Dillon Synthetic Leather
- Up to 98% recyclable materials
- 1 Year Warranty on cover
- 5 Year Warranty on component parts
- 1 Year Warranty on all XZipit® Logo Panels
- \* Some Assembly Required