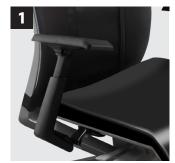

## FEATURES UP TO 5 YEAR WARRANTY

- Four Dimensional Arms
- Added Support for Maximum comfort for your lower back
- Polished Aluminum Base
- XZipit® Patented Interchangeable Logo System
- Back Lock & Tilt Tension Adjustment
- Pneumatic Seat-Height and Depth Adjustment
- Choose Between Brisa or Culp Dillon Synthetic Leather
- Up to 98% recyclable materials
- 1 Year Warranty on cover
- 5 Year Warranty on component parts
- 1 Year Warranty on all XZipit® Logo Panels
- \* Some Assembly Required