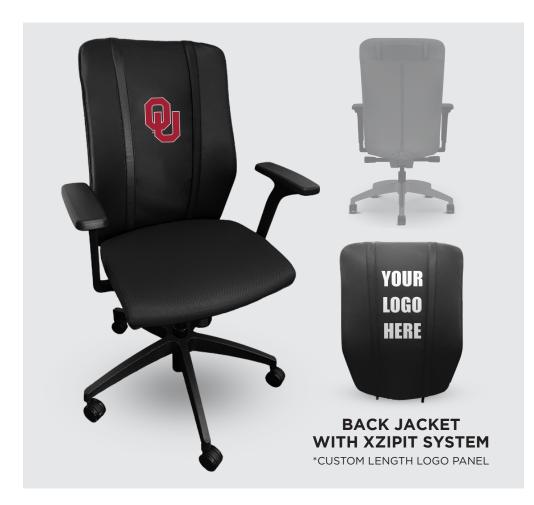

## **EXCEL** TASK CHAIR

The eXcel possesses the perfect blend of comfort-enhancing ergonomic features, performance-tuned quality, and contemporary design. It's affordable without compromise and utilizes the patented XZipit interchangeable logo system.

## FEATURES UP TO 5 YEAR WARRANTY

- Synchro-Tilt Adjustment
- Available in Task Stool
- Black or Polished Aluminum Base
- XZipit® Patented Interchangeable Logo System
- Back Lock
- Tilt-lock lumbar support
- Ergonomic Seat-Height Adjustment
- Adjustable height &width arms
- 1 Year Warranty on cover
- 5 Year Warranty on component parts
- 1 Year Warranty on all XZipit® Logo Panels
- \* Some Assembly Required