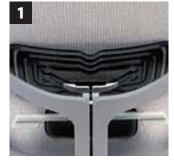

## FEATURES UP TO 1 YEAR WARRANTY

- 1 Asymmetrical Lumbar Support
- 2 Optional Polished Aluminum Base
- 3 Optional Bare Back
- XZipit® Patented Interchangeable Logo System
- Brisa Leather
- XZipit® Logo Seat Back Jacket
- Standard foam seat with Adjustable seat range
- Height adjustable arms with soft arm caps
- 3-point tilt mechanism with standard tilt tension & Height adjustment
- Hard casters included for carpets.
- Optional Soft Dual-Wheel Casters for hard floors
- Black frame
- Comes fully assembled (a \$139 value)
- 1 Year Warranty on all XZipit® Logo Panels