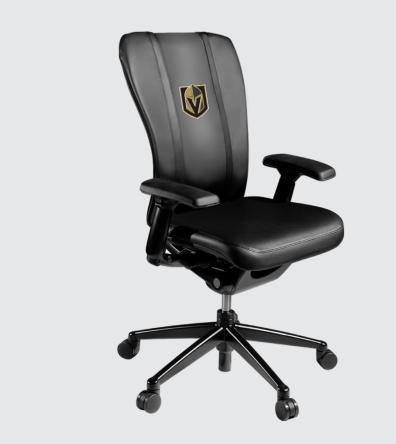

## FEATURES UP TO 1 YEAR WARRANTY

- 1 Asymmetrical Lumbar Support
- 2 Optional Polished Aluminum Base
- 3 Optional Bare Back
- XZipit® Patented Interchangeable Logo System
- Brisa Leather
- XZipit® Logo Seat Back Jacket
- Standard foam seat with Adjustable seat range
- Height adjustable arms with soft arm caps
- 3-point tilt mechanism with standard tilt tension & Height adjustment
- Hard casters included for carpets.
- Optional Soft Dual-Wheel Casters for hard floors
- Black frame
- Comes fully assembled (a \$139 value)
- 1 Year Warranty on all XZipit® Logo Panels