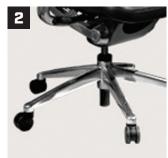

## FEATURES UP TO 1 YEAR WARRANTY

- 1 Asymmetrical Lumbar Support
- 2 Optional Polished Aluminum Base
- 3 Optional Bare Back
- XZipit® Patented Interchangeable Logo System
- Brisa Leather
- XZipit® Logo Seat Back Jacket
- Standard foam seat with Adjustable seat range
- Height adjustable arms with soft arm caps
- 3-point tilt mechanism with standard tilt tension & Height adjustment
- Hard casters included for carpets.
- Optional Soft Dual-Wheel Casters for hard floors
- Black frame
- Comes fully assembled (a \$139 value)
- 1 Year Warranty on all XZipit® Logo Panels