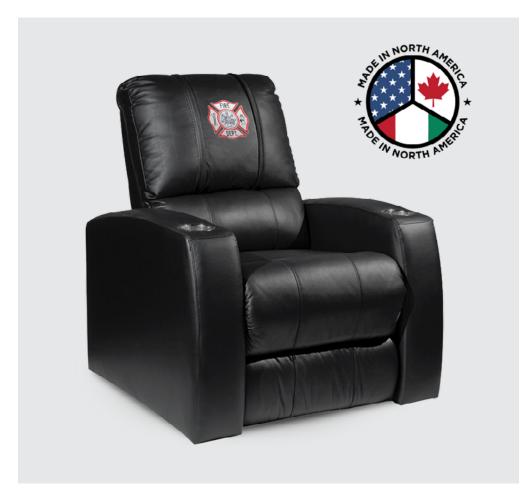

## **FEATURES**

LIMITED LIFETIME WARRANTY

- Wall-A-Way Recline: fully recline only inches from the wall
- 2 Stainless Steel Cup Holders
- 3 Ability to be ganged together for a home theater look
- XZipit Patented Interchangeable Logo System
- Available in Synthetic leather or Top Grain leather
- Chaise Support: Provides continuous head-to-toe support when reclined
- Limited Lifetime Warranty
- Available in a black or brown
- Removable back for easier delivery and moving from room to room
- One Arm Recliners available for a home theater look
- Power Recliner Available with USB
- Storage arms and removable table are available on HTR Plus