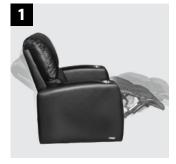

## **FEATURES**

LIMITED LIFETIME WARRANTY

- Wall-A-Way Recline: fully recline only inches from the wall
- 2 Stainless Steel Cup Holders
- 3 Ability to be ganged together for a home theater look
- XZipit Patented Interchangeable Logo System
- Available in Synthetic leather or Top Grain leather
- Chaise Support: Provides continuous head-to-toe support when reclined
- Limited Lifetime Warranty
- Available in a black or brown
- Removable back for easier delivery and moving from room to room
- One Arm Recliners available for a home theater look
- Power Recliner Available with USB
- Storage arms and removable table are available on HTR Plus