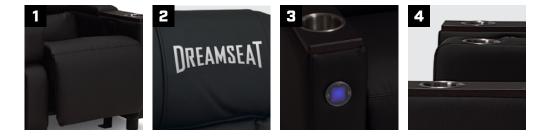

### FEATURES

- 1 3" Power Recline Gives You Comfort of a Recliner in Smaller Spaces
- 2 Optional Zip On and Off Headrest Covers (Optional Logo Embroidery)
- 3 Optional LED Lighting
- 4 Optional Wood Arm Caps
- Our design incorporates flip seats for easy access to the motor. Save time on cleaning, maintenance and servicing with a quick lift of the seat.
- 3" (7.6 cm) floor to footrest clearance for fast and efficient cleaning between events.
- Quick and easy 2-piece installation.
- Heavy duty polyurethane cover with antimicrobial finish for easy cleaning and durability while providing the look and feel of leather.
- High-resiliency seat foam in back and seat offers superior durability and comfort.
- Ergonomic toggle switch controls convenient, whisper-quiet motor recline motion.
- Engineered wood frames and steel chassis mechanism offers exceptional durability and stability.