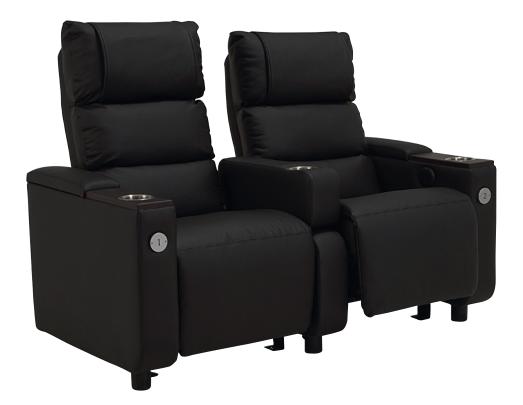

# **I-PREMIUM RECLINER**

When you require the comfort of a recliner in a tight space look no further than the I-Premium Recliner. Designed to fit in treads as small as 48" this chair provides the comfort you expect from a recliner in a compact footprint. Gang the chairs together to create row seating or use the tip up center arm to create loveseats, the I-Premium is a flexible solution to your seating needs. Perfect for stadiums and arenas where you require maximum VIP comfort while looking down on the action.

### FEATURES

- 1 3" Power Recline Gives You Comfort of a Recliner in Smaller Spaces
- 2 Optional Zip On and Off Headrest Covers (Optional Logo Embroidery)
- 3 Optional LED Lighting
- 4 Optional Wood Arm Caps
- Our design incorporates flip seats for easy access to the motor. Save time on cleaning, maintenance and servicing with a quick lift of the seat.
- 3" (7.6 cm) floor to footrest clearance for fast and efficient cleaning between events.
- Quick and easy 2-piece installation.
- Heavy duty polyurethane cover with antimicrobial finish for easy cleaning and durability while providing the look and feel of leather.
- High-resiliency seat foam in back and seat offers superior durability and comfort.
- Ergonomic toggle switch controls convenient, whisper-quiet motor recline motion.
- Engineered wood frames and steel chassis mechanism offers exceptional durability and stability.