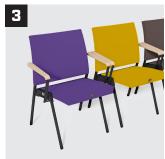

## **FEATURES**

- Nesting dolly capable of stacking up to 22 chairs
- Optional back storage rack that snaps on and off
- Choose from our range of fabric colors available
- Removable Slip Cover Upholstery
- Chair available in two versions, armless or double arm.
- Armrests made from wood or integral skin polyurethane
- Signage plates surface mounted
- Removable magnetic aisle row identification letter plates
- Removable magnetic seat number plates
- Surround Foam Patented System
- Patented Seat & Back Tubular Steel & Mesh Construction
- 600 lbs. limit on front edge, 900 lbs. across middle