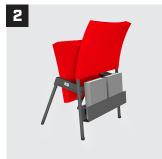

## **FEATURES**

- Nesting dolly capable of stacking up to 22 chairs
- Optional back storage rack that snaps on and off
- Choose from our range of fabric colors available
- Removable Slip Cover Upholstery
- Chair available in two versions, armless or double arm.
- Armrests made from wood or integral skin polyurethane
- Signage plates surface mounted
- Removable magnetic aisle row identification letter plates
- Removable magnetic seat number plates
- Surround Foam Patented System
- Patented Seat & Back Tubular Steel & Mesh Construction
- 600 lbs. limit on front edge, 900 lbs. across middle