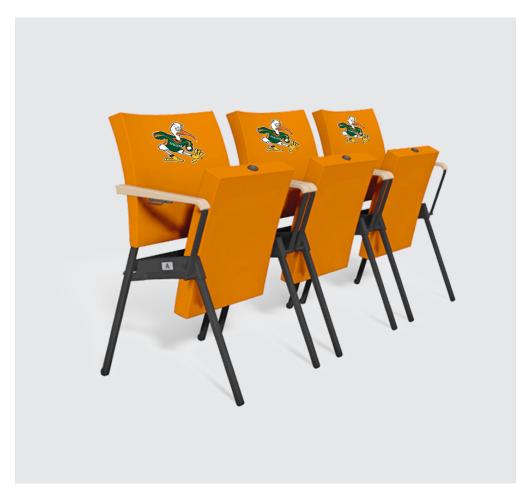

## **CHAIR**

Elegant Simple Design with compelling visual dynamics that will remain current for a lifetime. High density upholstered stacking chair with simple design and comfort stacking 22 high on a dolly. Patented Seat & Back Tubular Steel & Mesh Construction maintains shape, increases durability and comfort to your seat and back. Backs have standard lumbar support. Equipped with Patented fully enclosed silent seat gravity lift system.

## **FEATURES**

- Nesting dolly capable of stacking up to 22 chairs
- Optional back storage rack that snaps on and off
- Choose from our range of fabric colors available
- Removable Slip Cover Upholstery
- Chair available in two versions, armless or double arm.
- Armrests made from wood or integral skin polyurethane
- Signage plates surface mounted
- Removable magnetic aisle row identification letter plates
- Removable magnetic seat number plates
- Surround Foam Patented System
- Patented Seat & Back Tubular Steel & Mesh Construction
- 600 lbs. limit on front edge, 900 lbs. across middle