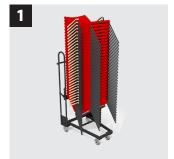

## **FEATURES**

- Nesting dolly capable of stacking up to 22 chairs
- Optional back storage rack that snaps on and off
- Choose from our range of fabric colors available
- Removable Slip Cover Upholstery
- Chair available in two versions, armless or double arm.
- Armrests made from wood or integral skin polyurethane
- Signage plates surface mounted
- Removable magnetic aisle row identification letter plates
- Removable magnetic seat number plates
- Surround Foam Patented System
- Patented Seat & Back Tubular Steel & Mesh Construction
- 600 lbs. limit on front edge, 900 lbs. across middle