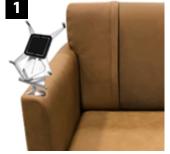

#### LIMITED LIFETIME WARRANTY

Arm Mount Accessory Grommet For Swing Tables And Tablet Holders
Attached or Standalone Modular Console Table

3 Xzipit Interchangeable Logo System

- Can Be Adjusted In Width And Depth For Larger Patrons
- Permanent Embroidered Logo
- Wireless Charging Available on the Console Table