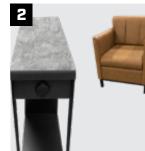

#### LIMITED LIFETIME WARRANTY

Arm Mount Accessory Grommet For Swing Tables And Tablet Holders
Attached or Standalone Modular Console Table

3 Xzipit Interchangeable Logo System

- Can Be Adjusted In Width And Depth For Larger Patrons
- Permanent Embroidered Logo
- Wireless Charging Available on the Console Table