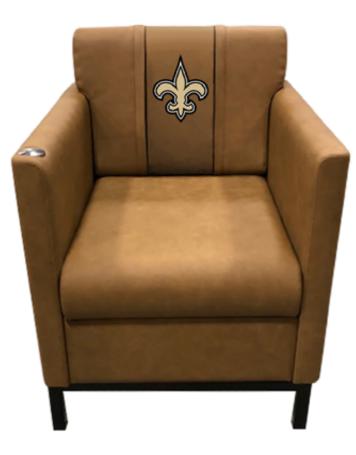

# KAMARA CHAIR

Perfect For The Areas That You Want To Maximize Space Efficiency But Not Sacrifice Comfort...

- Custom Tailored Look And Stitching
- Sturdy Steel Base With Optional Anchor Holes
- Compact Yet Comfortable Design
- Removable Seat Back And Bottom For Ease Of Clean Up
- Rounded And Curved For Added Comfort And Aesthetics
- Available With Any Grade Of Cover