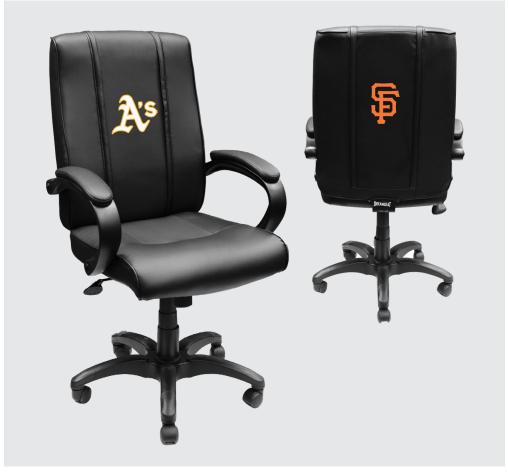

### **OFFICE CHAIR** 1000

The Office Chair 1000 is a must for anyone who wants to personalize their work space either at home or at the office. Great for office areas or conference rooms. The front and/or back of the chair can showcase your favorite logos.

#### FEATURES UP TO 10 YEAR WARRANTY\*

- 1 XZipit® Patented Interchangeable Logo System
- 2 Durable high grade synthetic leather upholstery with padded arms
- Ability to showcase 2 logo panels (front and back)
- Contoured lumbar support back
- Tilt and Lock Control
- Adjustable Tension & Height Control
- Meet or exceeds BIFMA standards
- \* 10 Year Warranty on non-moving metal parts, 5 Year Warranty on component parts, 2 Year Warranty on chair cover material
- 1 Year Warranty on all XZipit® Logo Panels
- Some Assembly Required
- 250 lb Weight Limit