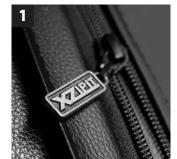

## FEATURES UP TO 10 YEAR WARRANTY\*

- XZipit® Patented Interchangeable Logo System
- Adjustable arms
- Ability to showcase 2 logo panels (front and back)
- Durable high grade synthetic leather upholstery with padded arms
- Contoured lumbar support back
- Adjustable Tension & Height Control
- Recommended weight capacity: 300 lbs.
- Meet or exceeds BIFMA standards
- \* 10 Year Warranty on non-moving metal parts, 5 Year Warranty on component parts, 2 Year Warranty on chair cover material
- 1 Year Warranty on all XZipit® Logo Panels