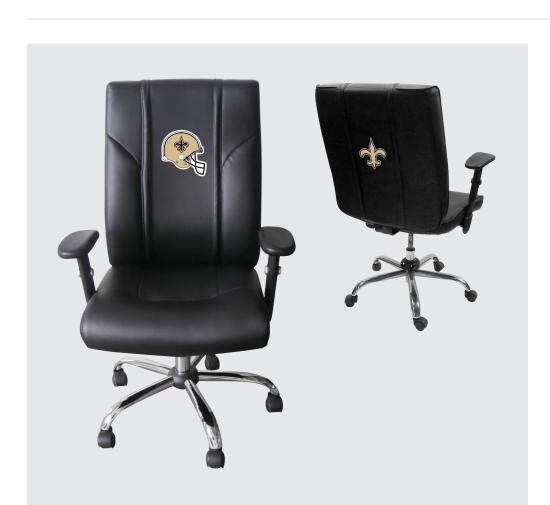

## FEATURES UP TO 10 YEAR WARRANTY\*

- XZipit® Patented Interchangeable Logo System
- Adjustable arms
- Ability to showcase 2 logo panels (front and back)
- Durable high grade synthetic leather upholstery with padded arms
- Contoured lumbar support back
- Adjustable Tension & Height Control
- Recommended weight capacity: 300 lbs.
- Meet or exceeds BIFMA standards
- \* 10 Year Warranty on non-moving metal parts, 5 Year Warranty on component parts, 2 Year Warranty on chair cover material
- 1 Year Warranty on all XZipit® Logo Panels