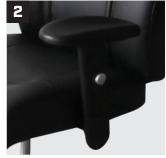

## OFFICE CHAIR 2000

The Office Chair 2000 is a must for anyone who wants a spacious branded seat for their home or office. With a wide seat and 300 lb weight capacity, this chair is great for any office area or conference room. The front and/ or back of the chair can showcase your favorite logos.

## FEATURES UP TO 10 YEAR WARRANTY\*

- XZipit® Patented Interchangeable Logo System
- Adjustable arms
- Ability to showcase 2 logo panels (front and back)
- Durable high grade synthetic leather upholstery with padded arms
- Contoured lumbar support back
- Adjustable Tension & Height Control
- Recommended weight capacity: 300 lbs.
- Meet or exceeds BIFMA standards
- \* 10 Year Warranty on non-moving metal parts, 5 Year Warranty on component parts, 2 Year Warranty on chair cover material
- 1 Year Warranty on all XZipit® Logo Panels