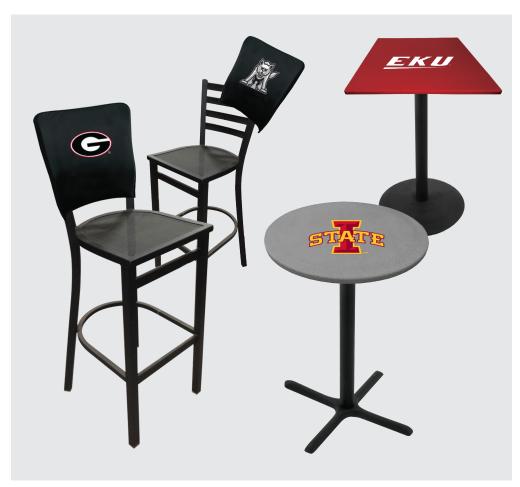

### DIMENSIONS

**Pub Stool:** 44"H x 18"W x 16"D (Seat Height: 30") **Pub Chair:** 30"H x 18"W x 16"D (Seat Height: 18")

**Table Top:** 30" Round or 32" Square**Table Height:** 42" or 30"