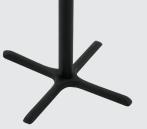

# DREAMSEAT

OCT211 BASE (CROSS)

### DIMENSIONS

**Pub Stool:** 44"H x 18"W x 16"D (Seat Height: 30") **Pub Chair:** 30"H x 18"W x 16"D (Seat Height: 18")

**Table Top:** 30" Round or 32" Square**Table Height:** 42" or 30"