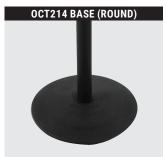

### DIMENSIONS

**Pub Stool:** 44"H x 18"W x 16"D (Seat Height: 30") **Pub Chair:** 30"H x 18"W x 16"D (Seat Height: 18")

**Table Top:** 30" Round or 32" Square**Table Height:** 42" or 30"