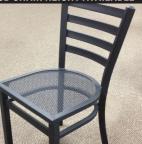

#### PUB CHAIR HEIGHT AVAILABLE

## **CHAIR FEATURES**

- Optional logo slip cover
- Mesh seat allows water to drain through, preventing puddling.
- Rust and fade resistant
- Fully welded steel frame
- BIFMA tested at 500 pounds

### DIMENSIONS

**Pub Stool:** 44"H x 18"W x 16"D (Seat Height: 30") **Pub Chair:** 30"H x 18"W x 16"D (Seat Height: 18")

**Table Top:** 30" Round or 32" Square**Table Height:** 42" or 30"