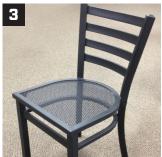

## **OUTDOOR** PUB STOOLS AND CHAIRS

DreamSeats Outdoor Collection of stools and chairs are sure to compliment any decor. Made out of cast iron or steel, the fully welded frames and mesh seat offers durability and years of dependable use and service.

## **CHAIR FEATURES**

- Optional logo slip cover
- Mesh seat allows water to drain through, preventing puddling.
- Fully welded steel frame
- Rust and fade resistant
- BIFMA tested at 500 pounds

## **DIMENSIONS**

**Pub Stool:** 44"H x 18"W x 16"D (Seat Height: 30") **Pub Chair:** 30"H x 18"W x 16"D (Seat Height: 18")