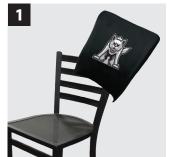

## **CHAIR FEATURES**

- Optional logo slip cover
- Mesh seat allows water to drain through, preventing puddling.
- Fully welded steel frame
- Rust and fade resistant
- BIFMA tested at 500 pounds