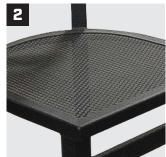

## **CHAIR FEATURES**

- Optional logo slip cover
- Mesh seat allows water to drain through, preventing puddling.
- Fully welded steel frame
- Rust and fade resistant
- BIFMA tested at 500 pounds

## **DIMENSIONS**

**Pub Stool:** 44"H x 18"W x 16"D (Seat Height: 30") **Pub Chair:** 30"H x 18"W x 16"D (Seat Height: 18")