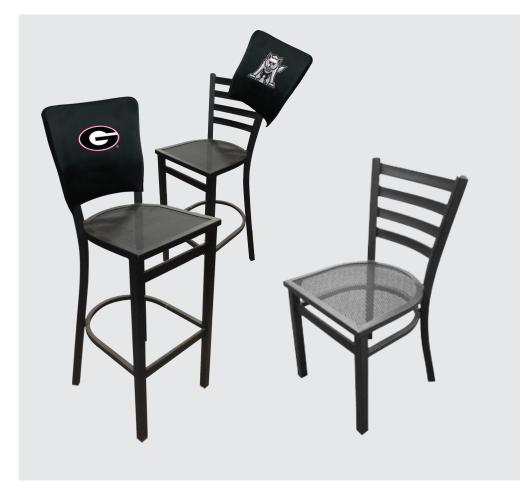

## **CHAIR FEATURES**

- Optional logo slip cover
- Mesh seat allows water to drain through, preventing puddling.
- Fully welded steel frame
- Rust and fade resistant
- BIFMA tested at 500 pounds