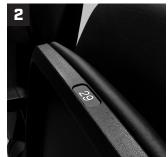

## **FEATURES**

- Optional Armrests & Cup-holders Front or Rear Mounted. Literature clips available for backs
- Recessed Seat Numbers to prevent tampering, Printed with UV stable inks
- 3 Spectator Egress allows for 25" of clearway on standard 30" tread depth
- High Quality injection molded design
- Aluminum beam mount system with Galvanized steel brackets
- Full range of standard plastic colors and custom colors available on large projects
- 5 year warranty on structural components and mechanical features
- Tight unoccupied envelope allows for maximum egress pathways and safety
- Perfect for Safe Standing sections in soccer stadiums