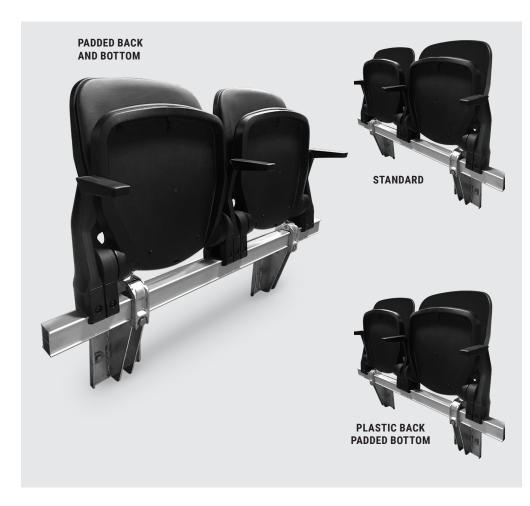

## **FEATURES**

- Optional Armrests & Cup-holders Front or Rear Mounted. Literature clips available for backs
- Recessed Seat Numbers to prevent tampering, Printed with UV stable inks
- 3 Spectator Egress allows for 25" of clearway on standard 30" tread depth
- High Quality injection molded design
- Aluminum beam mount system with Galvanized steel brackets
- Full range of standard plastic colors and custom colors available on large projects
- 5 year warranty on structural components and mechanical features
- Tight unoccupied envelope allows for maximum egress pathways and safety
- Perfect for Safe Standing sections in soccer stadiums