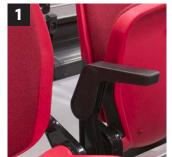

## **FEATURES**

- Optional Armrests & Cup-holders Front or Rear Mounted. Literature clips available for backs
- Recessed Seat Numbers to prevent tampering, Printed with UV stable inks
- 3 Spectator Egress allows for 25" of clearway on standard 30" tread depth
- High Quality injection molded design
- Aluminum beam mount system with Galvanized steel brackets
- Full range of standard plastic colors and custom colors available on large projects
- 5 year warranty on structural components and mechanical features
- Tight unoccupied envelope allows for maximum egress pathways and safety
- Perfect for Safe Standing sections in soccer stadiums