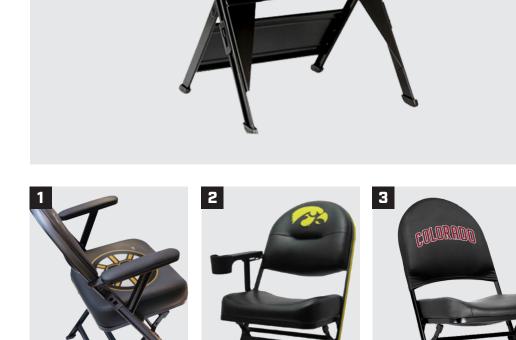

## **P1000 BRANDED** FOLDING CHAIR

Superior X-Frame metal construction with powder coating. Engineered for greater strength and flexibility. Featuring molded foot glides which allow for maximum non-marring floor contact. Offered in over 200 metal frame colors the seat bottom and back made from resilient polyurethane fire-retardant foam for premium comfort and quality. Seat link attachment features direct metal to metal contact so no clips are required. 25 year limited chair frame warranty available.

### FEATURES

#### **25 YEAR LIMITED WARRANTY**

- 1 Universal seat armrest styles
- 2 Optional Cup-holders available
- 3 Chair wear signage bags available
- Full seat customization options along front, bottom and back rest.
- Upgradable wider seat options
- Manual Uplift Seat
- Metal Frame 18ga Galvanized Steel (DTC X-Frame)
- 3.5" Thick Upholstered Contour Molded Seat Cushion
- 2.25" Thick Upholstered Contour Molded Back Cushion
- Front Leg "K" Brace w/Cross-Brace
- Heavy Duty 11ga Metal Linking Brackets
- Non-Marring Molded Metal Foot Inserts
- 25 Year Limited Chair Frame Warranty