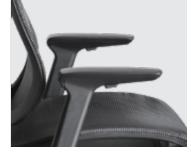

#### Adjustable Arms & Seat Bottom

The Phantom allows you to adjust the arm height so you can easily reach your workspace and sit comfortably. By adjusting the seat using the pull tab, you can slide your seat forward or backward allowing your arms to rest at an optimal position for you.