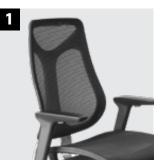

#### **Five-Point Aluminum Base & Back Frame**

Stability starts with the Phantom's sturdy five-point metal base and aluminum frame which provides superior support and strength for all day ergonomics.