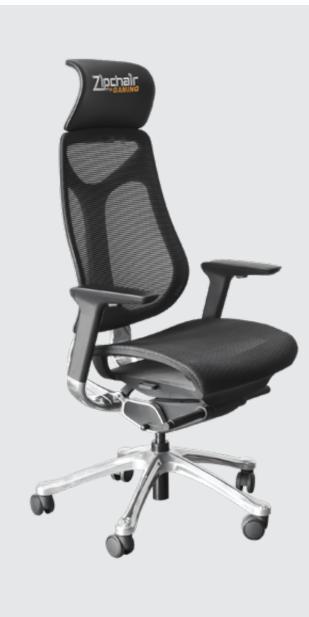

#### **Flexible Backrest Glide**

The chair's back moves and glides with you throughout the day, keeping your spine in alignment and supporting the lower back, all without any adjustments on your part. With little effort, you can lie back and stretch out when you need to.

When engaging this mechanism, the user is able to keep both feet planted on the floor when tilting back. By simply pulling out the spindle, you can adjust the tension to your exact setting. The user can also engage the lever to lock and un-lock the backrest movement.