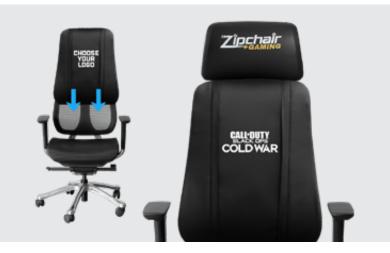

#### (Optional) Removable Back Jacket With XZipit

It is easy to display your favorite logo by utilizing the exclusive Phantom back jacket with XZipit which slides over the back providing a seamless, snug fit.