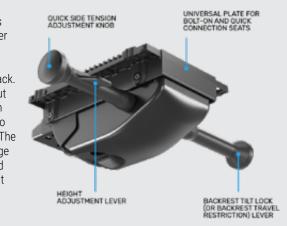

When engaging this mechanism, the user is able to keep both feet planted on the floor when tilting back. By simply pulling out the spindle, you can adjust the tension to your exact setting. The user can also engage the lever to lock and un-lock the backrest movement.

#### Full Synchro Mechanism With Side Tension

Engineering an advanced gaming or office chair starts with state of the art mechanics. The Donati full synchro mechanism allows the seat and backrest to move independently from each other when laying or tilting backwards.