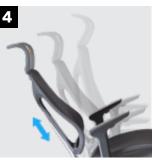

#### **Flexible Backrest Glide**

The chair's back moves and glides with you throughout the day, keeping your spine in alignment and supporting the lower back, all without any adjustments on your part. With little effort, you can lie back and stretch out when you need to.

When engaging this mechanism, the user is able to keep both feet planted on the floor when tilting back. By simply pulling out the spindle, you can adjust the tension to your exact setting. The user can also engage the lever to lock and un-lock the backrest movement.