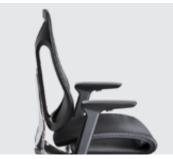

#### Adjustable Arms & Seat Bottom

The Phantom allows you to adjust the arm height so you can easily reach your workspace and sit comfortably. By adjusting the seat using the pull tab, you can slide your seat forward or backward allowing your arms to rest at an optimal position for you.