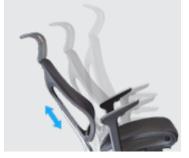

#### **Flexible Backrest Glide**

The chair's back moves and glides with you throughout the day, keeping your spine in alignment and supporting the lower back, all without any adjustments on your part. With little effort, you can lie back and stretch out when you need to.

When engaging this mechanism, the user is able to keep both feet planted on the floor when tilting back. By simply pulling out the spindle, you can adjust the tension to your exact setting. The user can also engage the lever to lock and un-lock the backrest movement.