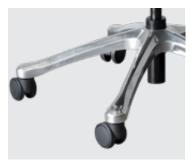

#### **Five-Point Aluminum Base & Back Frame**

Stability starts with the Phantom's sturdy five-point metal base and aluminum frame which provides superior support and strength for all day ergonomics.