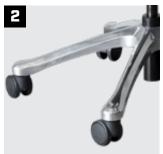

### **Removable Back Jacket With XZipit**

It is easy to display your favorite logo by utilizing the exclusive Phantom back jacket with XZipit which slides over the back providing a seamless, snug fit.

When engaging this mechanism, the user is able to keep both feet planted on the floor when tilting back. By simply pulling out the spindle, you can adjust the tension to your exact setting. The user can also engage the lever to lock and un-lock the backrest movement