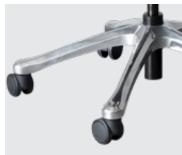

#### Five-Point Aluminum Base & Back Frame

Stability starts with the Phantom's sturdy five-point metal base and aluminum frame which provides superior support and strength for all day ergonomics.