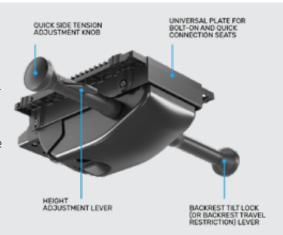

### **Removable Back Jacket With XZipit**

It is easy to display your favorite logo by utilizing the exclusive Phantom back jacket with XZipit which slides over the back providing a seamless, snug fit.

When engaging this mechanism, the user is able to keep both feet planted on the floor when tilting back. By simply pulling out the spindle, you can adjust the tension to your exact setting. The user can also engage the lever to lock and un-lock the backrest movement

## **Full Synchro Mechanism With Side Tension**

Engineering an advanced gaming or office chair starts with state of the art mechanics. The Donati full synchro mechanism allows the seat and backrest to move independently from each other when laying or tilting backwards.