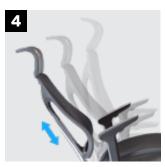

#### Flexible Backrest Glide

The chair's back moves and glides with you throughout the day, keeping your spine in alignment and supporting the lower back, all without any adjustments on your part. With little effort, you can lie back and stretch out when you need to.