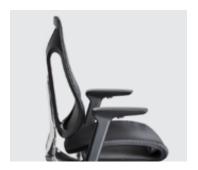

### **Adjustable Arms & Seat Bottom**

The Phantom allows you to adjust the arm height so you can easily reach your workspace and sit comfortably. By adjusting the seat using the pull tab, you can slide your seat forward or backward allowing your arms to rest at an optimal position for you.