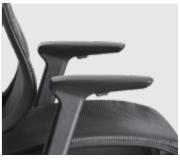

### **Adjustable Arms & Seat Bottom**

The Phantom allows you to adjust the arm height so you can easily reach your workspace and sit comfortably. By adjusting the seat using the pull tab, you can slide your seat forward or backward allowing your arms to rest at an optimal position for you.