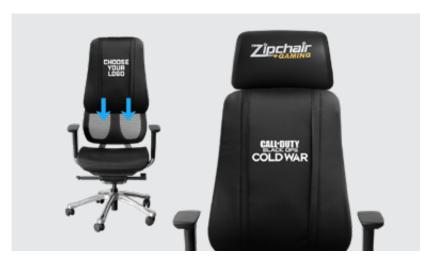

### **Removable Back Jacket With XZipit**

It is easy to display your favorite logo by utilizing the exclusive Phantom back jacket with XZipit which slides over the back providing a seamless, snug fit.

When engaging this mechanism, the user is able to keep both feet planted on the floor when tilting back. By simply pulling out the spindle, you can adjust the tension to your exact setting. The user can also engage the lever to lock and un-lock the backrest movement