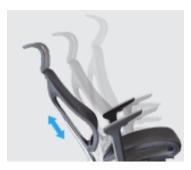

#### Flexible Backrest Glide

The chair's back moves and glides with you throughout the day, keeping your spine in alignment and supporting the lower back, all without any adjustments on your part. With little effort, you can lie back and stretch out when you need to.