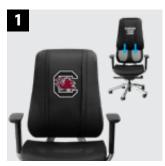

#### Five-Point Aluminum Base & Back Frame

Stability starts with the Phantom's sturdy five-point metal base and aluminum frame which provides superior support and strength for all day ergonomics.