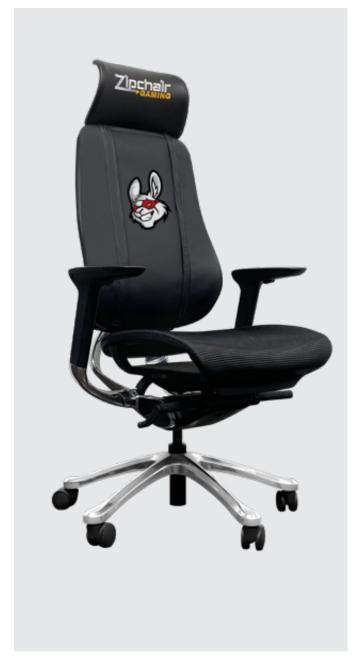

### **Removable Back Jacket With XZipit**

It is easy to display your favorite logo by utilizing the exclusive Phantom back jacket with XZipit which slides over the back providing a seamless, snug fit.

When engaging this mechanism, the user is able to keep both feet planted on the floor when tilting back. By simply pulling out the spindle, you can adjust the tension to your exact setting. The user can also engage the lever to lock and un-lock the backrest movement