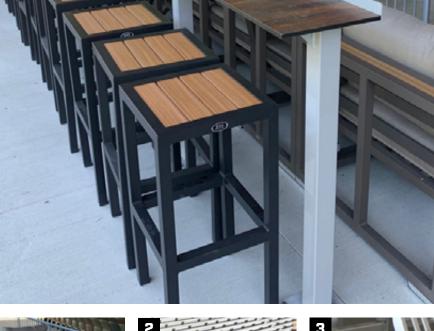

## PHENOLIC **DRINK RAILS**

DreamSeats Phenolic Drink Rails are sure to compliment any outdoor decor. Made of powder coated aluminum, the fully welded frames offer durability and years of dependable use. The phenolic resin tops provide an extremely durable and visually appealing finished product. Assembly required.

## **SPECIFICATIONS**

- 1/2" Solid Phenolic Top
- 12" Deep
- Also Available In Dining Height