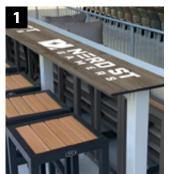

## PHENOLIC **DRINK RAILS**

DreamSeats Phenolic Drink Rails are sure to compliment any outdoor decor. Made of powder coated aluminum, the fully welded frames offer durability and years of dependable use. The phenolic resin tops provide an extremely durable and visually appealing finished product. Assembly required.

## **FEATURES**

- 1 Customize With Your Choice Of Color, Pattern, Or Logo
- Custom Designs Available 2
- Optional Aluminum Spill Guard Available 3
- Easy Care And Maintenance ٠
- Commercial-Grade Quality ٠
- Weather, Heat, And UV Resistant ٠
- Customizable For Any Application