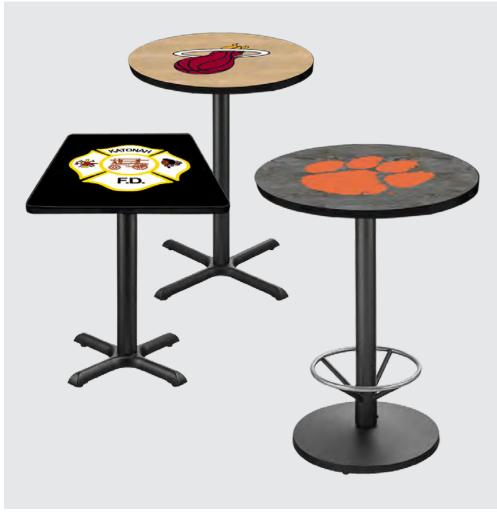

# **PUB TABLES**

Our selection of Pub Tables are sure to complement any decor. With a base made out of cast iron or steel, we have what you are looking for. Customize your tabletop with your choice of logo or pattern. These tables are commercial quality and will fit well in both residential and commercial applications. Available with auto-leveling base options or our standard bases.

#### **FEATURES**

- Available with Your Choice of Logo or Pattern
- 2 Automatic Stabilization
- 3 Auto-Adjusts for Indoor and Outdoor Application
- Table to Table Alignment
- Round or Square Tabletop
- Black Tabletop Trim
- 1" Solid MDF Tabletop
- Commercial-Grade Quality
- Some Assembly Required
- Standard Bases Still Available

#### **Tabletop Sizes**

- 27" Round
- 36" Round / Square
- 48" Round

### **Table Heights**

• 30" or 42"

## **BASES**

Round Base w/ Footring

Cross Base

Dining Height

Cross Base Bar Height

Cross Base w/ Footring