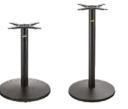

## **BASES**

Round Base w/ Footring

Cross Base

Dining Height

Cross Base Bar Height

Cross Base w/ Footring