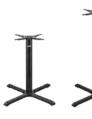

## **BASES**

Round Base w/ Footring

Cross Base

Dining Height

Cross Base Bar Height

Cross Base w/ Footring