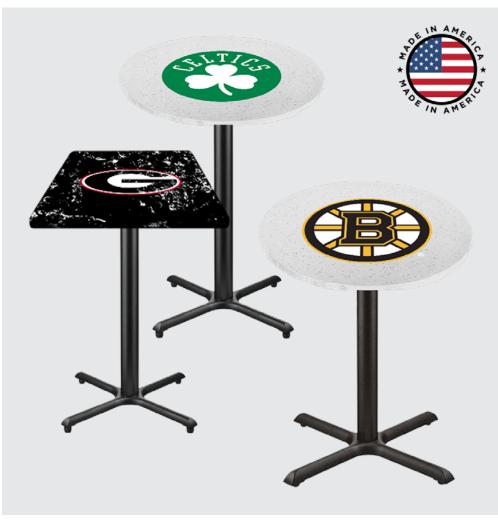

# **QUARTZ LOGO TABLES**

Engineered stone surface designed for commercial applications with optional logos and custom colors available, these Quartz tables will add a feeling of luxury to any environment. Available in two edge finishes with one and three color logos you can take your branding to the next level with our indoor/outdoor rated Quartz! Made proudly in the USA! Ask about custom colors and sizes for large orders.

#### **FEATURES**

- 1 Edge Options: Chiseled Or Smooth Polished
- 2 Half-Moon Tabletops Available
- 3 Superior Stability on Uneven Terrains
- 4 Custom Colors And Sizing Available
- Automatic Stabilization for 24" Tabletops
- Pressure Stabilization for 36" Tabletops
- Align Tables Together
- Black Cast Iron Bases for Indoor
- Zinc Coated For Outdoor
- Cross Base Only
- One Color And Three Color Logos Available
- 2 Year Warranty
- Standard Bases Still Available

#### **Tabletop Sizes**

- 24" Round
- 36" Round / Square
- Contact for Half-Moon Requests

#### **Table Heights**

30" or 42"