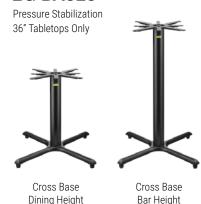

#### **FEATURES**

- 1 Edge Options: Chiseled Or Smooth Polished
- 2 Half-Moon Tabletops Available
- 3 Superior Stability on Uneven Terrains
- 4 Custom Colors And Sizing Available
- Automatic Stabilization for 24" Tabletops
- Pressure Stabilization for 36" Tabletops
- Align Tables Together
- Black Cast Iron Bases for Indoor
- Zinc Coated For Outdoor
- Cross Base Only
- One Color And Three Color Logos Available
- 2 Year Warranty
- Standard Bases Still Available

### **AUTO-ADJUST BASES**

#### Bar Height Dining Height