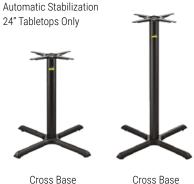

#### **FEATURES**

- 1 Edge Options: Chiseled Or Smooth Polished
- 2 Half-Moon Tabletops Available
- 3 Superior Stability on Uneven Terrains
- 4 Custom Colors And Sizing Available
- Automatic Stabilization for 24" Tabletops
- Pressure Stabilization for 36" Tabletops
- Align Tables Together
- Black Cast Iron Bases for Indoor
- Zinc Coated For Outdoor
- Cross Base Only
- One Color And Three Color Logos Available
- 2 Year Warranty
- Standard Bases Still Available

### **AUTO-ADJUST BASES**