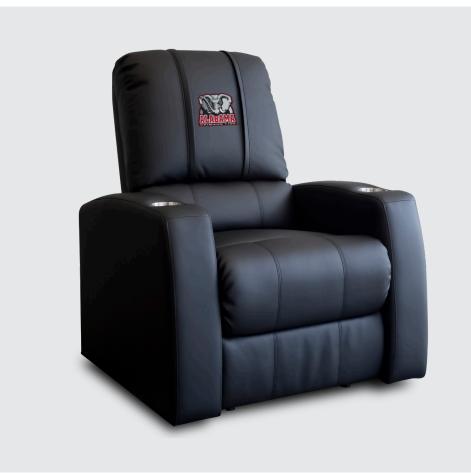

## FEATURES LIMITED LIFETIME WARRANTY

- 1 XZipit® Patented Interchangeable Logo System
- 2 2 Stainless Steel Cup Holders
- 3 Wall-A-Way Recline: Fully Recline Inches from Wall
- High-Quality Synthetic Upholstery
- Chaise Support: Continuous Head-to-Toe Support
- Removable Back for quick delivery and moving
- Limited Lifetime Warranty on Frame
- 1 Year Warranty on all XZipit® Logo Panels
- Power Recliner Available with USB
- Storage Arms and Removable Table Available
- Some Assembly Required