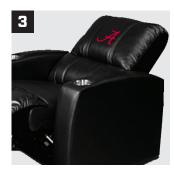

## **RELAX** RECLINER

The Relax Recliner combines contemporary design with the ultimate in comfort, provided by a fully reclining frame with lumbar and full leg support. It features synthetic leather and a manual recline mechanism.

## FEATURES LIMITED LIFETIME WARRANTY

- 1 XZipit® Patented Interchangeable Logo System
- 2 2 Stainless Steel Cup Holders
- 3 Wall-A-Way Recline: Fully Recline Inches from Wall
- High-Quality Synthetic Upholstery
- Chaise Support: Continuous Head-to-Toe Support
- Removable Back for quick delivery and moving
- Limited Lifetime Warranty on Frame
- 1 Year Warranty on all XZipit® Logo Panels
- Power Recliner Available with USB
- Storage Arms and Removable Table Available
- Some Assembly Required