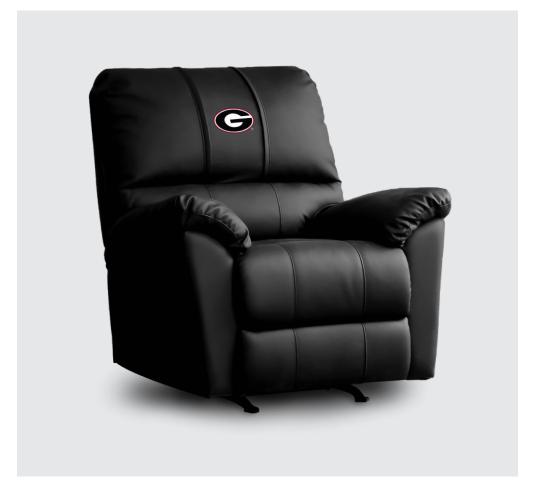

## ROCKER RECLINER

The XZipit rocker recliner utilizes a rocking mechanism coupled with a reclining mechanism with full lumbar, leg, and head support. With a traditional overstuffed look the Rocker Recliner is truly a perfect blend of comfort and function.