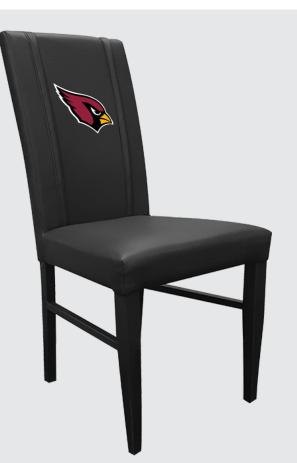

## **SIDE CHAIR** 2000

The Side Chair 2000 combines looks, comfort, and versatility. Enjoy them anywhere chairs are used including, but not limited to restaurants, bars, poker rooms, suites and in your home.

## FEATURES UP TO 10 YEAR WARRANTY\*

- 1 XZipit® Patented Interchangeable Logo System
- 2 Logo can be displayed on the front and/or the back of the chair
- **3** Black Vinyl upholstered seat
- Durable 18 gauge powdered-coated steel
- Non swivel base only
- \* 10 Year Warranty for frame and 1 Year Warranty for fabric

## DIMENSIONS

| Height: 39"        | <b>Depth</b> : 25" |
|--------------------|--------------------|
| <b>Width</b> : 19" | Seat Height: 18"   |