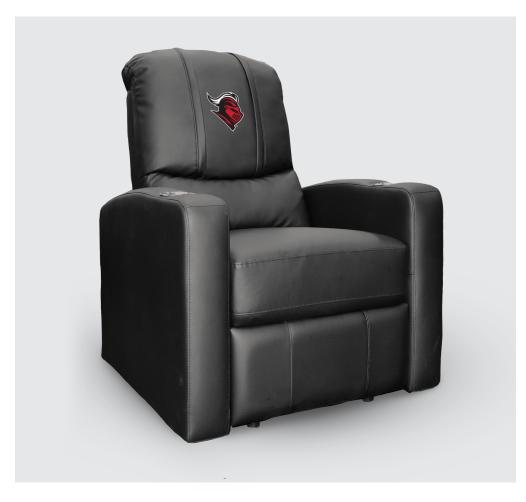

## **STEALTH** RECLINER

Perfect for your living room, man cave, home theater, or anywhere you want to recline and relax in total comfort. Combines sleek lines with maximum comfort in a compact footprint. The stealth features synthetic leather and a manual recline mechanism. Cup holders in each arm add to the utility of the chair. The patented XZipit system provides endless logo options on the front of the chair and allows you to showcase your favorite team or interest.

## FEATURES LIMITED LIFETIME WARRANTY

Box Size:

34"x30.5"x34.5"

- XZipit® Patented Interchangeable Logo System
- Wall-A-Way Recline: Fully Recline Inches from Wall
- 2 Stainless Steel Cup Holders
- High-Quality Synthetic Upholstery
- Chaise Support: Continuous Head-to-Toe Support
- Removable Back for quick delivery and moving
- Limited Lifetime Warranty on Frame
- 1 Year Warranty on all XZipit® Logo Panels
- Some Assembly Required
- No Freight Needed! Our only recliner that allows us to ship via ground and NOT freight.