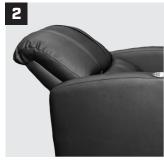

## **STEALTH** RECLINER

Perfect for your living room, man cave, home theater, or anywhere you want to recline and relax in total comfort. Combines sleek lines with maximum comfort in a compact footprint. The stealth features synthetic leather and a manual recline mechanism. Cup holders in each arm add to the utility of the chair. The patented XZipit system provides endless logo options on the front of the chair and allows you to showcase your favorite team or interest.

## FEATURES LIMITED LIFETIME WARRANTY

Box Size:

34"x30.5"x34.5"

- XZipit® Patented Interchangeable Logo System
- Wall-A-Way Recline: Fully Recline Inches from Wall
- 2 Stainless Steel Cup Holders
- High-Quality Synthetic Upholstery
- Chaise Support: Continuous Head-to-Toe Support
- Removable Back for quick delivery and moving
- Limited Lifetime Warranty on Frame
- 1 Year Warranty on all XZipit® Logo Panels
- Some Assembly Required
- No Freight Needed! Our only recliner that allows us to ship via ground and NOT freight.