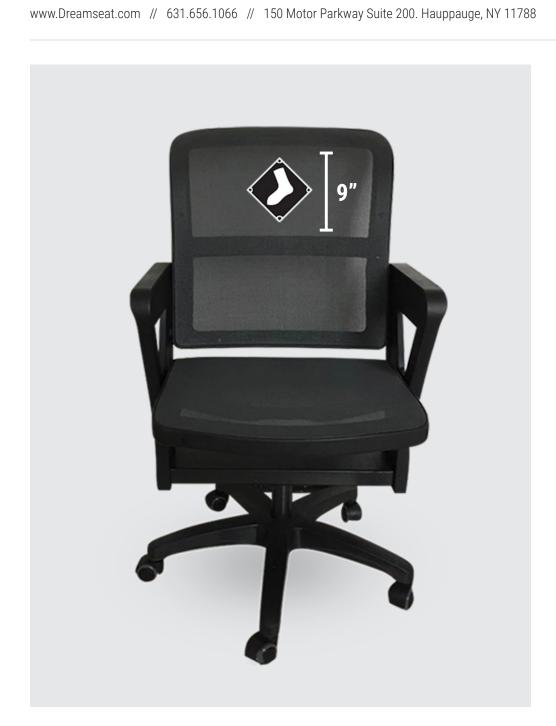

ATURES UP TO 5 YEAR WARRANTY

- Sponsorship Logo Decal Opportunities on Armrests
- Breathable Mesh Available in Custom Colors
- Mesh can reduce surface level heat
- Heavy duty Nylon and steel construction.
- No Minimums
- Stainless steel hardware
- Breathable mesh is high quality Batyline ISO
- Cutouts in armrests for added airflow
- All materials designed for outdoor application

#### **DIMENSIONS**

| Model                  | Outer W | Seat W | Back H | Seat H |
|------------------------|---------|--------|--------|--------|
| Caster                 | 23.25"  | 19.75" | 36.25" | 17.75" |
| Fixed Swivel Pedestal  | 23.25"  | 19.75" | 38"    | 19"    |
| Fixed Swivel Bar Stool | 23.25"  | 19.75" | 48"    | 28"    |
| Portable Bar Stool     | 24.5"   | 19.5"  | 49.5"  | 29.5"  |













# **VENTILATOR CHAIR**





### **LOGO DIMENSIONS**

Max Height: 9"

**LIMITED 5 YEAR WARRANTY**