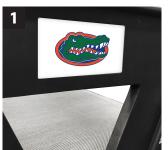

www.Dreamseat.com // 631.656.1066 // 150 Motor Parkway Suite 200. Hauppauge, NY 11788











## **VENTILATOR** CHAIR

The fully breathable Ventilator seat is the newest innovation from DreamSeat. Available in a caster chair, fixed swivel pedestal seat, and bar stool the Ventilator provides sweat free comfort in outdoor environments. The high performance mesh seat back and bottom coupled with the armrest cut outs allows for the best airflow and breath-ability of any spectator seat. Perfect for loge boxes, club areas, and luxury suites. Custom logos available on seat back and frame.

#### FEATURES UP TO 5 YEAR WARRANTY

- Sponsorship Logo Decal Opportunities on Armrests
- Breathable Mesh Available in Custom Colors
- Mesh can reduce surface level heat
- Heavy duty Nylon and steel construction.
- No Minimums
- Stainless steel hardware
- Breathable mesh is high quality Batyline I