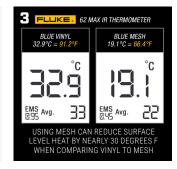

#### FEATURES UP TO 5 YEAR WARRANTY

- Sponsorship Logo Decal Opportunities on Armrests
- Breathable Mesh Available in Custom Colors
- Mesh can reduce surface level heat
- Heavy duty Nylon and steel construction.
- No Minimums
- Stainless steel hardware
- Breathable mesh is high quality Batyline ISO
- Cutouts in armrests for added airflow
- All materials designed for outdoor application