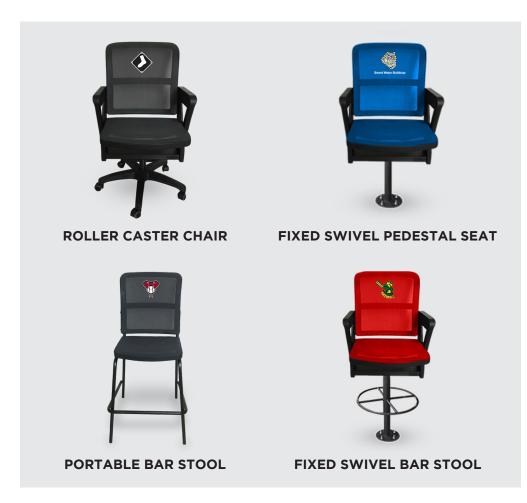

## **VENTILATOR** CHAIR

The fully breathable Ventilator seat is the newest innovation from DreamSeat. Available in a caster chair, fixed swivel pedestal seat, and bar stool the Ventilator provides sweat free comfort in outdoor environments. The high performance mesh seat back and bottom coupled with the armrest cut outs allows for the best airflow and breath-ability of any spectator seat. Perfect for loge boxes, club areas, and luxury suites. Custom logos available on seat back and frame.

#### **DIMENSIONS**

| Model                  | Outer W | Seat W | Back H | Seat H |
|------------------------|---------|--------|--------|--------|
| Caster                 | 23.25"  | 19.75" | 36.25" | 17.75" |
| Fixed Swivel Pedestal  | 23.25"  | 19.75" | 38"    | 19"    |
| Fixed Swivel Bar Stool | 23.25"  | 19.75" | 48"    | 28"    |
| Portable Bar Stool     | 24.5"   | 19.5"  | 49.5"  | 29.5"  |