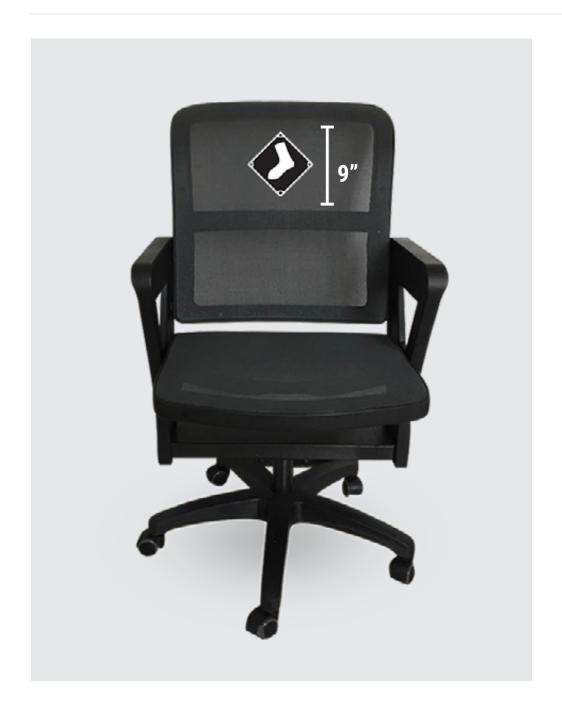

rface level heat
- Heavy duty Nylon and steel construction.
- No Minimums
- Stainless steel hardware
- Breathable mesh is high quality Batyline ISO
- Cutouts in armrests for added airflow
- All materials designed for outdoor application

### **DIMENSIONS**

| Model                  | Outer W | Seat W | Back H | Seat H |
|------------------------|---------|--------|--------|--------|
| Caster Chair           | 23.25"  | 19.75" | 36.25" | 17.75" |
| Fixed Swivel Pedestal  | 23.25"  | 19.75" | 38"    | 19"    |
| Fixed Swivel Bar Stool | 23.25"  | 19.75" | 48"    | 28"    |
| Portable Bar Stool     | 24.5"   | 19.5"  | 49.5"  | 29.5"  |
| Folding Chair          | 21"     | 19.5"  | 40"    | 18"    |





www.Dreamseat.com // 631.656.1066 // 150 Motor Parkway Suite 200. Hauppauge, NY 11788





# **VENTILATOR CHAIR**





## **LOGO DIMENSIONS**

Max Height: 9"

**LIMITED 5 YEAR WARRANTY**