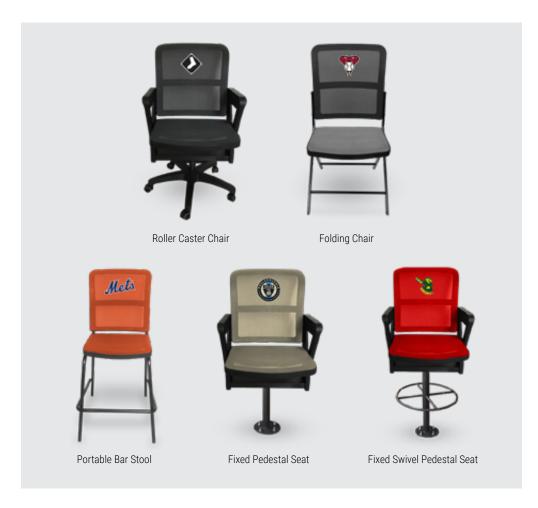

## **VENTILATOR** CHAIR

The fully breathable Ventilator seat is the newest innovation from DreamSeat. Available in a caster chair, folding chair, fixed swivel pedestal seat, and bar stool the Ventilator provides sweat free comfort in outdoor environments. The high performance mesh seat back and bottom coupled with the armrest cut outs allows for the best airflow and breath-ability of any spectator seat. Perfect for loge boxes, club areas, and luxury suites. Custom logos available on seat back and frame.

### **DIMENSIONS**

| Model                  | Outer W | Seat W | Back H | Seat H |
|------------------------|---------|--------|--------|--------|
| Caster Chair           | 23.25"  | 19.75" | 36.25" | 17.75" |
| Fixed Swivel Pedestal  | 23.25"  | 19.75" | 38"    | 19"    |
| Fixed Swivel Bar Stool | 23.25"  | 19.75" | 48"    | 28"    |
| Portable Bar Stool     | 24.5"   | 19.5"  | 49.5"  | 29.5"  |
| Folding Chair          | 21"     | 19.5"  | 40"    | 18"    |