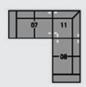

#### POPULAR CONGIFURATIONS

07 LHF Loveseat 08 RHF Loveseat 11 Corner Square

07 LHF Loveseat 08 RHF Loveseat 09 Corner Curve

#### **FULL SERIES**

02 Chair 36 x 38 x 34" 92 x 97 x 87 cm IA: 23" / 59 cm

08 RHF Loveseat 07 LHF Loveseat 53 x 38 x 34" 135 x 97 x 87 cm

**09 Corner Curve** 49 x 49 x 34" 125 x 125 x 87 cm

10 Armless Chair 23 x 38 x 34" 59 x 97 x 87 cm