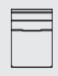

#### **FULL SERIES**

02 Chair 36 x 38 x 34" 92 x 97 x 87 cm IA: 23" / 59 cm

08 RHF Loveseat 07 LHF Loveseat 53 x 38 x 34" 135 x 97 x 87 cm

**09 Corner Curve** 49 x 49 x 34" 125 x 125 x 87 cm

10 Armless Chair 23 x 38 x 34" 59 x 97 x 87 cm