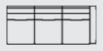

11 Corner Square 38 x 38 x 34" 96 x 97 x 87 cm

12 LHF Sofa 76 x 38 x 34" 194 x 97 x 87 cm

13 RHF Sofa