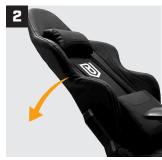

## FEATURES UP TO 5 YEAR WARRANTY

- 6 Sets of Base Colors Included with Every Chair
- Lay Flat Recline
- Memory Foam Pillows (Head and Lower-Back)
- Contrast Stitching
- XZipit® Patented Interchangeable Logo System
- Soft Touch 4-D Adjustable Armrests
- 350lb. Weight Limit
- 5 Year Limited Warranty