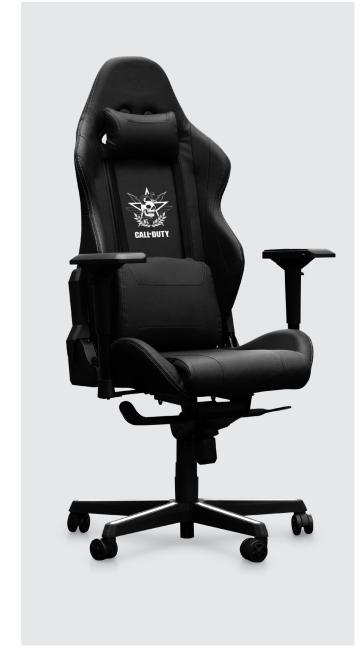

## **XPRESSION GAMING CHAIR**

The Xpression Gaming Chair cradles your body with our adjustable, contouring, durable and fully-reclining seat. Combing the most sought after gaming chair features, the Xpression Gaming Chair is perfect for the Twitch streamer looking for comfort and flash with a team or custom logo that will grab the viewers' attention, as well as those gamers looking for a more subtle look with all-day ergonomics. The Xpression delivers commercial-grade quality for a chair that is made is last.

## FEATURES UP TO 5 YEAR WARRANTY

- 6 Sets of Base Colors Included with Every Chair
- Lay Flat Recline
- Memory Foam Pillows (Head and Lower-Back)
- Contrast Stitching
- XZipit® Patented Interchangeable Logo System
- Soft Touch 4-D Adjustable Armrests
- 350lb. Weight Limit
- 5 Year Limited Warranty