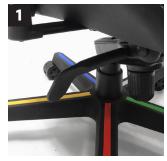

## FEATURES UP TO 5 YEAR WARRANTY

- 6 Sets of Base Colors Included with Every Chair
- Lay Flat Recline
- Memory Foam Pillows (Head and Lower-Back)
- Contrast Stitching
- XZipit® Patented Interchangeable Logo System
- Soft Touch 4-D Adjustable Armrests
- 350lb. Weight Limit
- 5 Year Limited Warranty