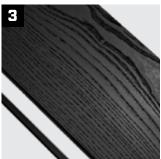

## LIMITED LIFETIME WARRANTY

The Box Accent table has a sturdy 1/2" powder coated steel frame and solid wood top and bottom shelf. Designed to subtly complement your seating and provide varying levels of utility depending on the model you choose. A compact design provides all the advantages of a side table without taking up valuable real estate.

- Solid Wood Table Top And Bottom Shelf
- Sturdy 1/2" Powder Coated Steel Frame
- 1 Available With USB And Wireless Qi Charging
- 2 Available With End Panel Closures When Used On The Outside Of A Chair
- 3 Standard Maple Wood But Other Species Available (Custom Charges May Apply)
- Standard Black Painted Wood But Stains Are Also Available (Custom Charges May Apply)
- Can Be Designed As A Floating Console Table Between Select Dreamseat Chair Models

## DIMENSIONS

**Standard**: 6" W x 20" L x 20" H

**Standard w/ USB**: 6" W x 20" | x 20" | **LHF w/ USB**: 6 5/8" W x 20" L x 20" H **RHF w/ USB**: 6 5/8" W x 20" L x 20" H