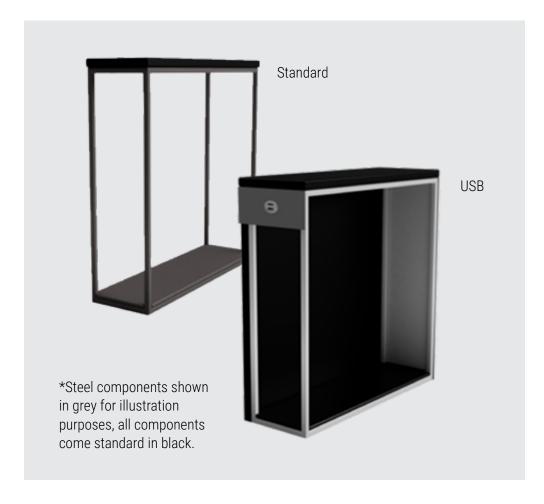

- Solid Wood Table Top And Bottom Shelf
- Sturdy 1/2" Powder Coated Steel Frame
- 1 Available With USB And Wireless Qi Charging
- 2 Available With End Panel Closures When Used On The Outside Of A Chair
- 3 Standard Maple Wood But Other Species Available (Custom Charges May Apply)
- Standard Black Painted Wood But Stains Are Also Available (Custom Charges May Apply)
- Can Be Designed As A Floating Console Table Between Select Dreamseat Chair Models