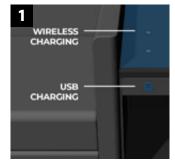

- Solid Wood Table Top And Bottom Shelf
- Sturdy 1/2" Powder Coated Steel Frame
- 1 Available With USB And Wireless Qi Charging
- 2 Available With End Panel Closures When Used On The Outside Of A Chair
- 3 Standard Maple Wood But Other Species Available (Custom Charges May Apply)
- Standard Black Painted Wood But Stains Are Also Available (Custom Charges May Apply)
- Can Be Designed As A Floating Console Table Between Select Dreamseat Chair Models