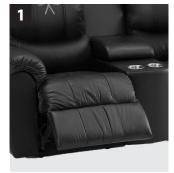

## **FEATURES**

- **Reclining Seats**
- Manual recline with self-covered outside handle
- Center Console with Cup Holders and Storage
- Full, chaise-style seat cushions feature a high-resiliency, high density foam core with a polyester wrap
- Semi-attached back cushions feature a fibre filling, blown into channels to prevent shifting and provide pillow-soft comfort
- Hidden plastic glides integrated into the base
- Back suspension features sinuous springs to provide premium comfort and support
- Seat suspension features heavy gauge sinuous springs, engineered to provide premium comfort and endurance
- Patented XZipit Interchangeable Logo System