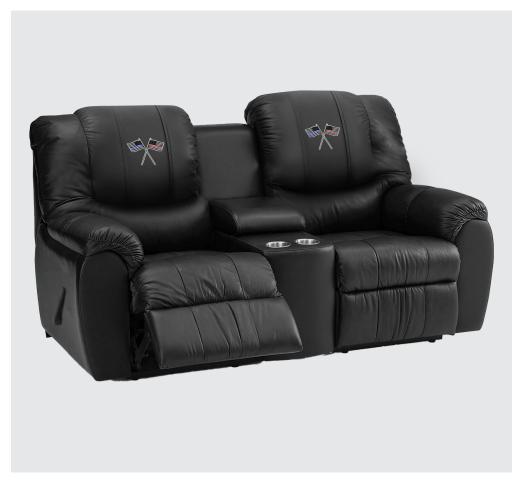

## **CREW** RECLINING LOVESEAT

The Crew is a classic reclining collection that showcases the very best in comfort, quality and design. Endless support from plush arms, dual back cushions and a full chaise footrest invite you to relax and melt into your seat.

## **FEATURES**

- **Reclining Seats**
- Manual recline with self-covered outside handle
- Center Console with Cup Holders and Storage
- Full, chaise-style seat cushions feature a high-resiliency, high density foam core with a polyester wrap
- Semi-attached back cushions feature a fibre filling, blown into channels to prevent shifting and provide pillow-soft comfort
- Hidden plastic glides integrated into the base
- Back suspension features sinuous springs to provide premium comfort and support
- Seat suspension features heavy gauge sinuous springs, engineered to provide premium comfort and endurance
- Patented XZipit Interchangeable Logo System