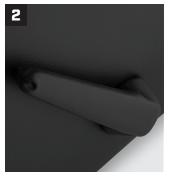

## **FEATURES**

- **Reclining Seats**
- Manual recline with self-covered outside handle
- Center Console with Cup Holders and Storage
- Full, chaise-style seat cushions feature a high-resiliency, high density foam core with a polyester wrap
- Semi-attached back cushions feature a fibre filling, blown into channels to prevent shifting and provide pillow-soft comfort
- Hidden plastic glides integrated into the base
- Back suspension features sinuous springs to provide premium comfort and support
- Seat suspension features heavy gauge sinuous springs, engineered to provide premium comfort and endurance
- Patented XZipit Interchangeable Logo System