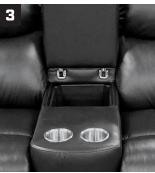

## **CREW** RECLINING LOVESEAT

The Crew is a classic reclining collection that showcases the very best in comfort, quality and design. Endless support from plush arms, dual back cushions and a full chaise footrest invite you to relax and melt into your seat.

## **FEATURES**

- **Reclining Seats**
- Manual recline with self-covered outside handle
- Center Console with Cup Holders and Storage
- Full, chaise-style seat cushions feature a high-resiliency, high density foam core with a polyester wrap
- Semi-attached back cushions feature a fibre filling, blown into channels to prevent shifting and provide pillow-soft comfort
- Hidden plastic glides integrated into the base
- Back suspension features sinuous springs to provide premium comfort and support
- Seat suspension features heavy gauge sinuous springs, engineered to provide premium comfort and endurance
- Patented XZipit Interchangeable Logo System

## **DIMENSIONS**

- 75" x 39" x 41"
- 191 x 100 x 105 cm
- Seat Depth: 21" / 54 cm
- Seat Height: 19" / 50 cm
- Arm Depth: 35" / 89 cm
- Arm Height: 26" / 66 cm
- Reclined Depth: 65" / 166 cm