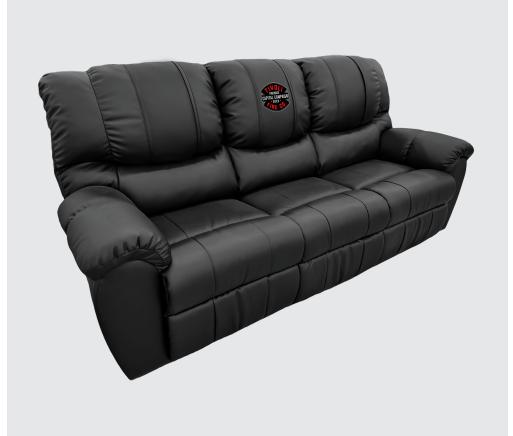

## **CREW** RECLINING SOFA

The Crew is a classic reclining collection that showcases the very best in comfort, quality and design. Endless support from plush arms, dual back cushions and a full chaise footrest invite you to relax and melt into your seat.

## FEATURES

- 1 Reclining End Seats
- 2 Manual recline with self-covered outside handle
- Full, chaise-style seat cushions feature a high-resiliency, high density foam core with a polyester wrap
- Semi-attached back cushions feature a fibre filling, blown into channels to prevent shifting and provide pillow-soft comfort
- Hidden plastic glides integrated into the base
- Back suspension features sinuous springs to provide premium comfort and support
- Seat suspension features heavy gauge sinuous springs, engineered to provide premium comfort and endurance
- Patented XZipit Interchangeable Logo System