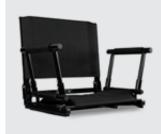

### Features

- Logo Placement on Front or Back of Seat Back (Max 4 Color Logos)
- Fits on virtually any metal or wooden bleacher
- Springed back hinge for extra comfort
- Our original and patented bottom bungee-cord cushioning
- Built tough, welded connection points for long term durability
- Convenient built-in carry handle
- Arms Available (Sold Separately)
- Carry Bag Available in Black