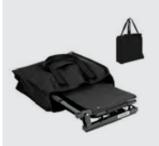

### Features

- Logo Placement on Front or Back of Seat Back (Max 4 Color Logos)
- Fits on virtually any metal or wooden bleacher
- Springed back hinge for extra comfort
- Our original and patented bottom bungee-cord cushioning
- Built tough, welded connection points for long term durability
- Convenient built-in carry handle
- Arms Available (Sold Separately)
- Carry Bag Available in Black