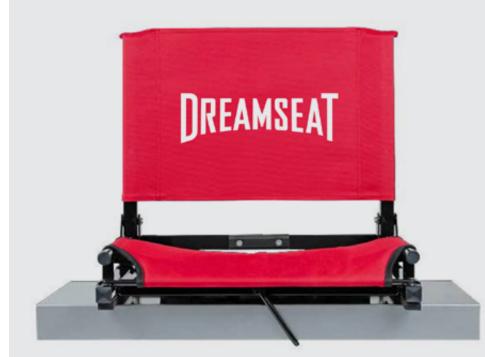

# **The GameChanger**

The most durable and comfortable StadiumChair yet and the new standard for StadiumChairs. The GameChanger features a patented bungee-cord cushioning, durable steel frame construction and tough Cordura canvas, and now we've added a hinged back for extra comfortable lower back support combined with our black arm accessories.

DREAMSEAT

The removable stitched back opens up for easy screening or embroidery on both sides (Screws included to permanently affix canvas back to chair. Print team logo on one side and sponsor logos on the back as a school fund-raiser. The GameChanger fits virtually any metal or wooden bleacher. Bottom hook secures to bleacher; rubber non-slip skids. Folds neatly; attached tote handle for easy carry. Arms sold separately.

### Features

- Logo Placement on Front or Back of Seat Back (Max 4 Color Logos)
- Fits on virtually any metal or wooden bleacher
- Springed back hinge for extra comfort
- Our original and patented bottom bungee-cord cushioning
- Built tough, welded connection points for long term durability
- Convenient built-in carry handle
- Arms Available (Sold Separately)
- Carry Bag Available in Black