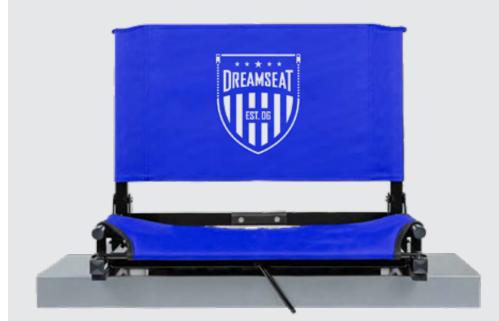

# **The GameChanger Deluxe**

The GameChanger Deluxe is the most durable and comfortable StadiumChair yet and the new standard for StadiumChairs. The Deluxe versions has all the same great features of the standard GameChanger, but with an extra 4" width. It provides maximum comfort for all shapes and sizes!

The removable stitched back opens up for easy screening or embroidery on both sides (Screws included to permanently affix canvas back to chair. Print team logo on one side and sponsor logos on the back as a school fund-raiser. The GameChanger fits virtually any metal or wooden bleacher. Bottom hook secures to bleacher; rubber non-slip skids. Folds neatly; attached tote handle for easy carry. Arms sold separately. (Screws included to permanently affix canvas back to chair.)

### **Features**

- 4" Wider than the Standard GameChanger
- Logo Placement on Front or Back of Seat Back (Max 4 Color Logos)
- Fits on virtually any metal or wooden bleacher
- Springed back hinge for extra comfort
- Our original and patented bottom bungee-cord cushioning
- Built tough, welded connection points for long term durability
- Convenient built-in carry handle
- Arms Available (Sold Separately)
- Carry Bag Available in Black