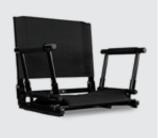

eacher. Bottom hook secures to bleacher; rubber non-slip skids. Folds neatly; attached tote handle for easy carry. Arms sold separately. (Screws included to permanently affix canvas back to chair.)

### **Features**

- 4" Wider than the Standard GameChanger
- Logo Placement on Front or Back of Seat Back (Max 4 Color Logos)
- Fits on virtually any metal or wooden bleacher
- Springed back hinge for extra comfort
- Our original and patented bottom bungee-cord cushioning
- Built tough, welded connection points for long term durability
- Convenient built-in carry handle
- Arms Available (Sold Separately)
- Carry Bag Available in Black

#### **Canvas Colors**



## **Specifications**

- OPEN: 13.5"T x 16"D x 21"W
- FOLDED: 13.5"T x 21"W x4" H
- Weight Limit: 400 lbs.

#### Standard vs Deluxe