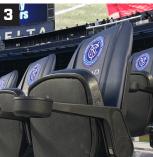

## **HIGH-BACK OVATION SEAT**

The high-back ovation is the more VIP cousin of our budget friendly Ovation chair, utilizing the same beam design and ergonomics but incorporating a thick padded bottom and a higher 39" padded back. This is the perfect seat for a club area or suite where you have tight spaces but are looking for a VIP level seat that will keep your fans coming back. More comfortable and cost effective than traditional stadium seats the Ovation provides ease of install and maintenance along with a flexible finished installation.

## **FEATURES**

- Optional Fixed Armrest, Cup-Holder Armrest, Tip-Up Armrest, and/ or Rear Cup-Holder.
- Seat Numbers Recessed to prevent tampering. Printed with UV stable inks.
- Choose from our wide range of custom colors available.
- 39" Padded Back
- Available with our XZipit® Patented Interchangeable Logo System
- High Quality injection molded design
- Aluminum beam mount system with Galvanized steel brackets
- Full range of standard plastic colors and custom colors available on large projects
- 3 year warranty on structural components and mechanical features
- Tight unoccupied envelope allows for maximum egress pathways and safety