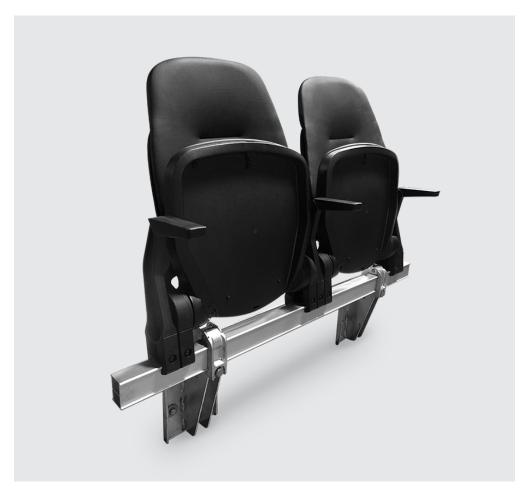

## **HIGH-BACK OVATION SEAT**

The high-back ovation is the more VIP cousin of our budget friendly Ovation chair, utilizing the same beam design and ergonomics but incorporating a thick padded bottom and a higher 39" padded back. This is the perfect seat for a club area or suite where you have tight spaces but are looking for a VIP level seat that will keep your fans coming back. More comfortable and cost effective than traditional stadium seats the Ovation provides ease of install and maintenance along with a flexible finished installation.

## **FEATURES**

- Optional Fixed Armrest, Cup-Holder Armrest, Tip-Up Armrest, and/ or Rear Cup-Holder.
- Seat Numbers Recessed to prevent tampering. Printed with UV stable inks.
- Choose from our wide range of custom colors available.
- 39" Padded Back
- Available with our XZipit® Patented Interchangeable Logo System
- High Quality injection molded design
- Aluminum beam mount system with Galvanized steel brackets
- Full range of standard plastic colors and custom colors available on large projects
- 3 year warranty on structural components and mechanical features
- Tight unoccupied envelope allows for maximum egress pathways and safety