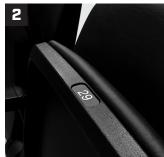

## **FEATURES**

- Optional Fixed Armrest, Cup-Holder Armrest, Tip-Up Armrest, and/ or Rear Cup-Holder.
- Seat Numbers Recessed to prevent tampering. Printed with UV stable inks.
- Choose from our wide range of custom colors available.
- 39" Padded Back
- Available with our XZipit® Patented Interchangeable Logo System
- High Quality injection molded design
- Aluminum beam mount system with Galvanized steel brackets
- Full range of standard plastic colors and custom colors available on large projects
- 3 year warranty on structural components and mechanical features
- Tight unoccupied envelope allows for maximum egress pathways and safety