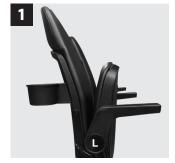

## **FEATURES**

- Optional Fixed Armrest, Cup-Holder Armrest, Tip-Up Armrest, and/ or Rear Cup-Holder.
- Seat Numbers Recessed to prevent tampering. Printed with UV stable inks.
- Choose from our wide range of custom colors available.
- 39" Padded Back
- Available with our XZipit® Patented Interchangeable Logo System
- High Quality injection molded design
- Aluminum beam mount system with Galvanized steel brackets
- Full range of standard plastic colors and custom colors available on large projects
- 3 year warranty on structural components and mechanical features
- Tight unoccupied envelope allows for maximum egress pathways and safety