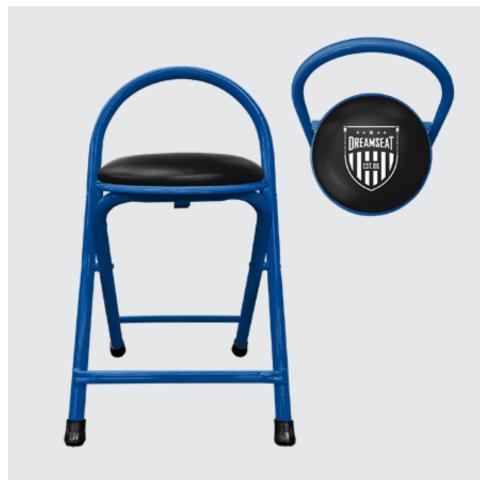

# **Locker Stool**

Compact, comfortable, convenient. No scuff feet to take onto court for timeouts. Padded vinyl seat on strong steel frame. Folds for easy storage in most lockers.

#### Features

- Designed to Fit Inside a Standard Sized Athletic Locker
- Logo Placement on the Top of Seat (Max 4 Color Logos)
- Seat Cushions Can Be Easily Removed and Replaced Steel Tube Construction
- Heavy Duty Hinge for Long Lasting Durability
- Feet are Non-Marking for Safe Use on Court
- Custom Height Seats Available (Custom Order)
- 5 Year Warranty on Metal Frame
- 300 lb. Weight Limit