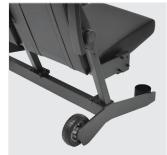

## **Features**

- 40" High Backs
- Available in Widths from 19"-24" OC
- Optional Tip Up Poly Arms
- Wheels for Portability
- Available in Double or Single Chair Designs
- Patented XZipit Logo System
- Cupholder on Arm Available on Wider Models