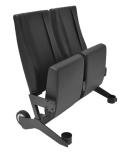

## **Portable Vera Tandem**

The Portable Vera Tandem is designed to bring suite level comfort and looks to your front row on your field or court. Designed with portability in mind the luxurious chairs tip back and engage wheels to be rolled in and out of position. Available with stackable storage racks because we know storage space is it a premium in most venues. Your best fans should be in the best seats... not folding chairs.

## **Features**

- 40" High Backs
- Available in Widths from 19"-24" OC
- Optional Tip Up Poly Arms
- Wheels for Portability
- Available in Double or Single Chair Designs
- Patented XZipit Logo System
- Cupholder on Arm Available on Wider Models

## **Specifications**

Back Height: 40" Seat Widths: 19" - 24"

No Arms