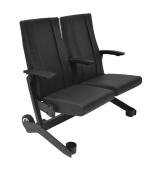

## **Portable Vera Tandem**

The Portable Vera Tandem is designed to bring suite level comfort and looks to your front row on your field or court. Designed with portability in mind the luxurious chairs tip back and engage wheels to be rolled in and out of position. Available with stackable storage racks because we know storage space is it a premium in most venues. Your best fans should be in the best seats... not folding chairs.

## **Features**

- 40" High Backs
- Available in Widths from 19"-24" OC
- Optional Tip Up Poly Arms
- Wheels for Portability
- Available in Double or Single Chair Designs
- Patented XZipit Logo System
- Cupholder on Arm Available on Wider Models