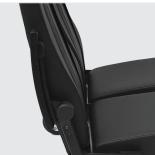

## **Features**

- 40" High Backs
- Available in Widths from 19"-24" OC
- Optional Tip Up Poly Arms
- Wheels for Portability
- Available in Double or Single Chair Designs
- Patented XZipit Logo System
- Cupholder on Arm Available on Wider Models

## **Specifications**

Back Height: 40" Seat Widths: 19" - 24"

No Arms