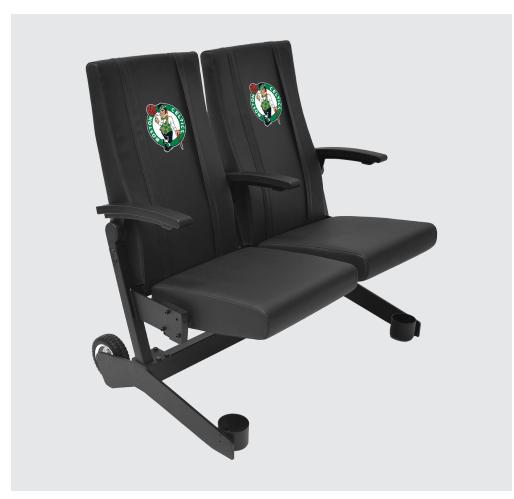

## **Portable Vera Tandem**

The Portable Vera Tandem is designed to bring suite level comfort and looks to your front row on your field or court. Designed with portability in mind the luxurious chairs tip back and engage wheels to be rolled in and out of position. Available with stackable storage racks because we know storage space is it a premium in most venues. Your best fans should be in the best seats... not folding chairs.

## **Features**

- 40" High Backs
- Available in Widths from 19"-24" OC
- Optional Tip Up Poly Arms
- Wheels for Portability
- Available in Double or Single Chair Designs
- Patented XZipit Logo System
- Cupholder on Arm Available on Wider Models