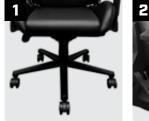

## **FEATURES**

- 1 Commercial-Grade Five-Star Aluminum Base
- 2 Soft-Touch 4-D Adjustable Arms
- 3 Magnetic Memory Foam Pillows
- 4 Lay Flat Recline
- Premium Stitch Quality
- Increased Padding & Comfort
- Meets or Exceeds BIFMA Standards
- XZipit Patented Interchangeable Logo System
- Limited 2 Year Warranty
- Weight Limit: 350lbs.