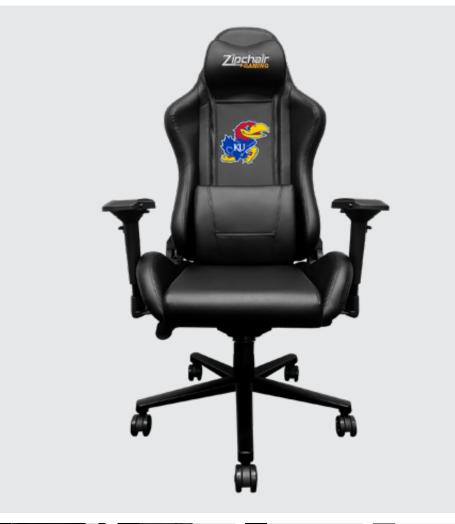

## **XPRESSION PRO**

The Xpression PRO Gaming Chair builds upon our 1st generation Xpression Gaming Chair by introducing several additional features and enhancing some of the most popular elements. The Xpression PRO continues to provide exceptional body support and boasts an adjustable, contouring, durable, and fully reclining seat. With increased padding in the seat and back, the Xpression PRO is an ideal choice for gamers, streamers, dispatch workers, or anyone seeking extra comfort in an office chair. We've also incorporated a five-star metal base and included two magnetic pillows—one for lumbar support and another for the head and neck. Ofcourse, it wouldn't be a DreamSeat without the ability to proudly display an embroidered logo! The Xpression PRO sets new standards for quality, comfort, and stability, meeting and exceeding your expectations for a gaming or dispatch chair.

## **FEATURES**

- 1 Commercial-Grade Five-Star Aluminum Base
- 2 Soft-Touch 4-D Adjustable Arms
- 3 Magnetic Memory Foam Pillows
- 4 Lay Flat Recline
- Premium Stitch Quality
- Increased Padding & Comfort
- Meets or Exceeds BIFMA Standards
- XZipit Patented Interchangeable Logo System
- Limited 2 Year Warranty
- Weight Limit: 350lbs.