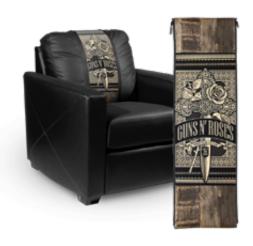

## Dye-Sublimated Logo Panels

For those details that can't be fully captured with threads, we also can create digitally printed XZipit panels.

- · 100% Polyester
- Same Size as Original LogoPanels

## Design Requirements:

- Full-Color Image/Design
- · 300 DPI Resolution
- · .JPEG / .PDF / .TIFF
- · Formatted for Template
- Additional Fees if design needs to be modified or formatted by our team

631.656.1066 www.DreamSeat.com