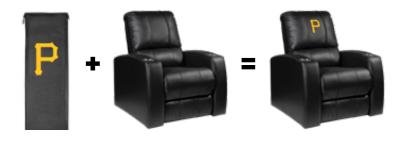

# **XZipit Logo Panels**

XZipit Panels can showcase just about anything possible: Company logos, events, schools, organizations, championships, clients and much more. If you can draw it, we can produce it.

#### What is the Size?

- Standard Logo Panel: 7"W x 10"H
- · Xpression Logo Panel: 6"W x 9"H
- · Note: This is the maximum design size, not logo panel size

## **Important Notes**

- · We can size the logo ourselves after receiving the vector file
- Design to the edge of the template to ensure maximum size
- PMS Colors should be provided (closest match will be used)
- No Gradients (they will be simplified/removed in embroidery)
- · Avoid small text (atleast .25" tall at the very minimum)
- High Stitch Embroidery: With an average stitch count of 70,000 stitches, our logos are loaded with vibrant colors and high quality stitching.