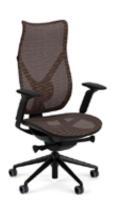

# **ONDA HIGH-BACK** TASK CHAIR

The perfect balance between form and function. When one favors ergonomic function and adjustability the design of the chair tends to take a back seat. The converse is also true when aesthetic considerations take the fore front, then the ergonomic function and adjustability become less important. Onda supports both ergonomic and design philosophies and holds both in perfect harmony without any compromise. Discover instantaneous comfort personalized to the way you sit with Onda.

#### **FEATURES**

- 1 Flocked Mesh With A Soft Hand Available In 6 Colors
- 2 Optional 6D Height Adjustable Arms
- Quick Adjust Advanced Control Mechanisms
- Five-Star High Profile Swivel Base
- Integrated, Adjustable Lumbar Support
- All Surface Reverse Locking Safety Casters
- 12 Year Warranty: All Components Including Mesh
- Max Weight: 300 Lbs.
- Arrives 95% Assembled

#### **DIMENSIONS**

- Max Height: 48" 52.3"
- Seat to Floor: 18.3" 22.8"
- Seat Width: 20.3"
- Lumbar Zone: 17.2" 17.9"
- Backrest Height: 31"
- Max Depth: 27.5"
- Seat Depth: 18.1" 20"

www.Dreamseat.com // 631.656.1066 // 150 Motor Parkway Suite 204. Hauppauge, NY 11788