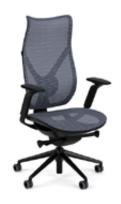

# **ONDA HIGH-BACK** TASK CHAIR

The perfect balance between form and function. When one favors ergonomic function and adjustability the design of the chair tends to take a back seat. The converse is also true when aesthetic considerations take the fore front, then the ergonomic function and adjustability become less important. Onda supports both ergonomic and design philosophies and holds both in perfect harmony without any compromise. Discover instantaneous comfort personalized to the way you sit with Onda.

#### **FEATURES**

- 1 Flocked Mesh With A Soft Hand Available In 6 Colors
- 2 Optional 6D Height Adjustable Arms
- Quick Adjust Advanced Control Mechanisms
- Five-Star High Profile Swivel Base
- Integrated, Adjustable Lumbar Support
- All Surface Reverse Locking Safety Casters
- 12 Year Warranty: All Components Including Mesh
- Max Weight: 300 Lbs.
- Arrives 95% Assembled

#### **DIMENSIONS**

- Max Height: 48" 52.3"
- Seat to Floor: 18.3" 22.8"
- Seat Width: 20.3"
- Lumbar Zone: 17.2" 17.9"
- Backrest Height: 31"
- Max Depth: 27.5"
- Seat Depth: 18.1" 20"

www.Dreamseat.com // 631.656.1066 // 150 Motor Parkway Suite 204. Hauppauge, NY 11788