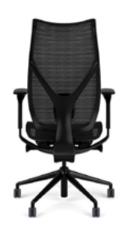

# **ONDA HIGH-BACK** TASK CHAIR

The perfect balance between form and function. When one favors ergonomic function and adjustability the design of the chair tends to take a back seat. The converse is also true when aesthetic considerations take the fore front, then the ergonomic function and adjustability become less important. Onda supports both ergonomic and design philosophies and holds both in perfect harmony without any compromise. Discover instantaneous comfort personalized to the way you sit with Onda.

#### **FEATURES**

- 1 Flocked Mesh With A Soft Hand Available In 6 Colors
- 2 Optional 6D Height Adjustable Arms
- Quick Adjust Advanced Control Mechanisms
- Five-Star High Profile Swivel Base
- Integrated, Adjustable Lumbar Support
- All Surface Reverse Locking Safety Casters
- 12 Year Warranty: All Components Including Mesh
- Max Weight: 300 Lbs.
- Arrives 95% Assembled

#### **DIMENSIONS**

- Max Height: 48" 52.3"
- Seat to Floor: 18.3" 22.8"
- Seat Width: 20.3"
- Lumbar Zone: 17.2" 17.9"
- Backrest Height: 31"
- Max Depth: 27.5"
- Seat Depth: 18.1" 20"

www.Dreamseat.com // 631.656.1066 // 150 Motor Parkway Suite 204. Hauppauge, NY 11788