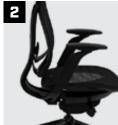

#### **FEATURES**

- 1 Flocked Mesh With A Soft Hand Available In 6 Colors
- 2 Optional 6D Height Adjustable Arms
- Quick Adjust Advanced Control Mechanisms
- Five-Star High Profile Swivel Base
- Integrated, Adjustable Lumbar Support
- All Surface Reverse Locking Safety Casters
- 12 Year Warranty: All Components Including Mesh
- Max Weight: 300 Lbs.
- Arrives 95% Assembled