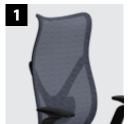

#### **FEATURES**

- 1 Flocked Mesh With A Soft Hand Available In 6 Colors
- 2 Optional 6D Height Adjustable Arms
- Quick Adjust Advanced Control Mechanisms
- Five-Star High Profile Swivel Base
- Integrated, Adjustable Lumbar Support
- All Surface Reverse Locking Safety Casters
- 12 Year Warranty: All Components Including Mesh
- Max Weight: 300 Lbs.
- Arrives 95% Assembled