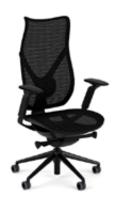

# **ONDA HIGH-BACK** TASK CHAIR

The perfect balance between form and function. When one favors ergonomic function and adjustability the design of the chair tends to take a back seat. The converse is also true when aesthetic considerations take the fore front, then the ergonomic function and adjustability become less important. Onda supports both ergonomic and design philosophies and holds both in perfect harmony without any compromise. Discover instantaneous comfort personalized to the way you sit with Onda.

#### **FEATURES**

- 1 Flocked Mesh With A Soft Hand Available In 6 Colors
- 2 Optional 6D Height Adjustable Arms
- Quick Adjust Advanced Control Mechanisms
- Five-Star High Profile Swivel Base
- Integrated, Adjustable Lumbar Support
- All Surface Reverse Locking Safety Casters
- 12 Year Warranty: All Components Including Mesh
- Max Weight: 300 Lbs.
- Arrives 95% Assembled

#### **DIMENSIONS**

- Max Height: 48" 52.3"
- Seat to Floor: 18.3" 22.8"
- Seat Width: 20.3"
- Lumbar Zone: 17.2" 17.9"
- Backrest Height: 31"
- Max Depth: 27.5"
- Seat Depth: 18.1" 20"

www.Dreamseat.com // 631.656.1066 // 150 Motor Parkway Suite 204. Hauppauge, NY 11788