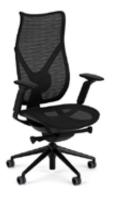

# **ONDA HIGH-BACK** TASK CHAIR

The perfect balance between form and function. When one favors ergonomic function and adjustability the design of the chair tends to take a back seat. The converse is also true when aesthetic considerations take the fore front, then the ergonomic function and adjustability become less important. Onda supports both ergonomic and design philosophies and holds both in perfect harmony without any compromise. Discover instantaneous comfort personalized to the way you sit with Onda.

#### **FEATURES**

- 1 Flocked Mesh With A Soft Hand Available In 6 Colors
- 2 Optional 6D Height Adjustable Arms
- Quick Adjust Advanced Control Mechanisms
- Five-Star High Profile Swivel Base
- Integrated, Adjustable Lumbar Support
- All Surface Reverse Locking Safety Casters
- 12 Year Warranty: All Components Including Mesh
- Max Weight: 300 Lbs.
- Arrives 95% Assembled

#### **DIMENSIONS**

- Max Height: 48" 52.3"
- Seat to Floor: 18.3" 22.8"
- Seat Width: 20.3"
- Lumbar Zone: 17.2" 17.9"
- Backrest Height: 31"
- Max Depth: 27.5"
- Seat Depth: 18.1" 20"

www.Dreamseat.com // 631.656.1066 // 150 Motor Parkway Suite 204. Hauppauge, NY 11788