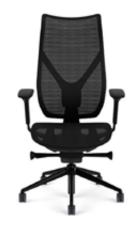

# **ONDA HIGH-BACK** TASK CHAIR

The perfect balance between form and function. When one favors ergonomic function and adjustability the design of the chair tends to take a back seat. The converse is also true when aesthetic considerations take the fore front, then the ergonomic function and adjustability become less important. Onda supports both ergonomic and design philosophies and holds both in perfect harmony without any compromise. Discover instantaneous comfort personalized to the way you sit with Onda.

#### **FEATURES**

- 1 Flocked Mesh With A Soft Hand Available In 6 Colors
- 2 Optional 6D Height Adjustable Arms
- Quick Adjust Advanced Control Mechanisms
- Five-Star High Profile Swivel Base
- Integrated, Adjustable Lumbar Support
- All Surface Reverse Locking Safety Casters
- 12 Year Warranty: All Components Including Mesh
- Max Weight: 300 Lbs.
- Arrives 95% Assembled

#### **DIMENSIONS**

- Max Height: 48" 52.3"
- Seat to Floor: 18.3" 22.8"
- Seat Width: 20.3"
- Lumbar Zone: 17.2" 17.9"
- Backrest Height: 31"
- Max Depth: 27.5"
- Seat Depth: 18.1" 20"

www.Dreamseat.com // 631.656.1066 // 150 Motor Parkway Suite 204. Hauppauge, NY 11788