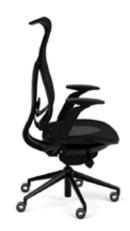

# **ONDA HIGH-BACK** TASK CHAIR

The perfect balance between form and function. When one favors ergonomic function and adjustability the design of the chair tends to take a back seat. The converse is also true when aesthetic considerations take the fore front, then the ergonomic function and adjustability become less important. Onda supports both ergonomic and design philosophies and holds both in perfect harmony without any compromise. Discover instantaneous comfort personalized to the way you sit with Onda.

#### **FEATURES**

- 1 Flocked Mesh With A Soft Hand Available In 6 Colors
- 2 Optional 6D Height Adjustable Arms
- Quick Adjust Advanced Control Mechanisms
- Five-Star High Profile Swivel Base
- Integrated, Adjustable Lumbar Support
- All Surface Reverse Locking Safety Casters
- 12 Year Warranty: All Components Including Mesh
- Max Weight: 300 Lbs.
- Arrives 95% Assembled

#### **DIMENSIONS**

- Max Height: 48" 52.3"
- Seat to Floor: 18.3" 22.8"
- Seat Width: 20.3"
- Lumbar Zone: 17.2" 17.9"
- Backrest Height: 31"
- Max Depth: 27.5"
- Seat Depth: 18.1" 20"

www.Dreamseat.com // 631.656.1066 // 150 Motor Parkway Suite 204. Hauppauge, NY 11788