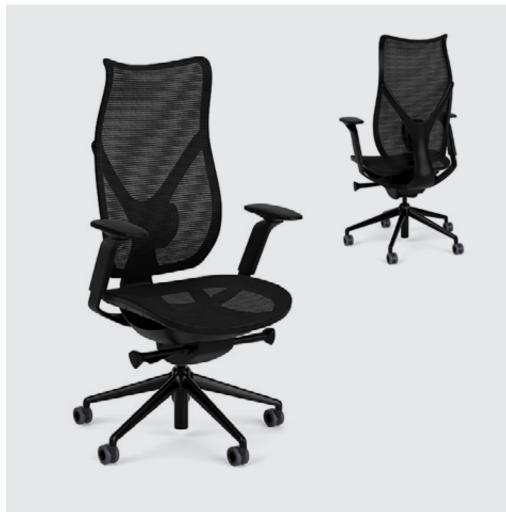

#### **FEATURES**

- 1 Flocked Mesh With A Soft Hand Available In 6 Colors
- 2 Optional 6D Height Adjustable Arms
- Quick Adjust Advanced Control Mechanisms
- Five-Star High Profile Swivel Base
- Integrated, Adjustable Lumbar Support
- All Surface Reverse Locking Safety Casters
- 12 Year Warranty: All Components Including Mesh
- Max Weight: 300 Lbs.
- Arrives 95% Assembled