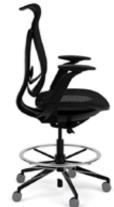

# ONDA MID-BACK TASK STOOL

The perfect balance between form and function. When one favors ergonomic function and adjustability the design of the chair tends to take a back seat. The converse is also true when aesthetic considerations take the fore front, then the ergonomic function and adjustability become less important. Onda supports both ergonomic and design philosophies and holds both in perfect harmony without any compromise. Discover instantaneous comfort personalized to the way you sit with Onda.

#### **FEATURES**

- 1 Flocked Mesh With A Soft Hand Available In 6 Colors
- 2 Optional 6D Height Adjustable Arms
- Adjust Seat Height, Footrest Height and Lock Seat Back (3 Positions)
- Black Nylon 5-Star Swivel Base With A Stool Kit
- Integrated, Adjustable Lumbar Support
- Two-Toned Black With Grey Soft Rubber Tread All Floor Casters
- 12 Year Warranty: All Components Including Mesh
- Max Weight: 300 Lbs.
- Arrives 95% Assembled

#### **DIMENSIONS**

- Max Height: 48.8" 56.4"
- Seat to Floor: 23.3" 30.6"
- Seat Width: 20.3"
- Lumbar Zone: 17.2" 17.9"
- Backrest Height: 27"
- Max Depth: 28.5"
- Seat Depth: 18.5"

www.Dreamseat.com // 631.656.1066 // 150 Motor Parkway Suite 204. Hauppauge, NY 11788