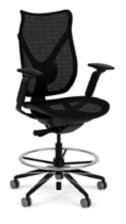

# ONDA MID-BACK TASK STOOL

The perfect balance between form and function. When one favors ergonomic function and adjustability the design of the chair tends to take a back seat. The converse is also true when aesthetic considerations take the fore front, then the ergonomic function and adjustability become less important. Onda supports both ergonomic and design philosophies and holds both in perfect harmony without any compromise. Discover instantaneous comfort personalized to the way you sit with Onda.

#### **FEATURES**

- 1 Flocked Mesh With A Soft Hand Available In 6 Colors
- 2 Optional 6D Height Adjustable Arms
- Adjust Seat Height, Footrest Height and Lock Seat Back (3 Positions)
- Black Nylon 5-Star Swivel Base With A Stool Kit
- Integrated, Adjustable Lumbar Support
- Two-Toned Black With Grey Soft Rubber Tread All Floor Casters
- 12 Year Warranty: All Components Including Mesh
- Max Weight: 300 Lbs.
- Arrives 95% Assembled

#### **DIMENSIONS**

- Max Height: 48.8" 56.4"
- Seat to Floor: 23.3" 30.6"
- Seat Width: 20.3"
- Lumbar Zone: 17.2" 17.9"
- Backrest Height: 27"
- Max Depth: 28.5"
- Seat Depth: 18.5"

www.Dreamseat.com // 631.656.1066 // 150 Motor Parkway Suite 204. Hauppauge, NY 11788