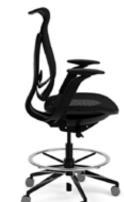

# ONDA MID-BACK TASK STOOL

The perfect balance between form and function. When one favors ergonomic function and adjustability the design of the chair tends to take a back seat. The converse is also true when aesthetic considerations take the fore front, then the ergonomic function and adjustability become less important. Onda supports both ergonomic and design philosophies and holds both in perfect harmony without any compromise. Discover instantaneous comfort personalized to the way you sit with Onda.

#### **FEATURES**

- 1 Flocked Mesh With A Soft Hand Available In 6 Colors
- 2 Optional 6D Height Adjustable Arms
- Adjust Seat Height, Footrest Height and Lock Seat Back (3 Positions)
- Black Nylon 5-Star Swivel Base With A Stool Kit
- Integrated, Adjustable Lumbar Support
- Two-Toned Black With Grey Soft Rubber Tread All Floor Casters
- 12 Year Warranty: All Components Including Mesh
- Max Weight: 300 Lbs.
- Arrives 95% Assembled

#### **DIMENSIONS**

- Max Height: 48.8" 56.4"
- Seat to Floor: 23.3" 30.6"
- Seat Width: 20.3"
- Lumbar Zone: 17.2" 17.9"
- Backrest Height: 27"
- Max Depth: 28.5"
- Seat Depth: 18.5"

www.Dreamseat.com // 631.656.1066 // 150 Motor Parkway Suite 204. Hauppauge, NY 11788