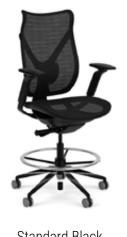

# ONDA MID-BACK TASK STOOL

The perfect balance between form and function. When one favors ergonomic function and adjustability the design of the chair tends to take a back seat. The converse is also true when aesthetic considerations take the fore front, then the ergonomic function and adjustability become less important. Onda supports both ergonomic and design philosophies and holds both in perfect harmony without any compromise. Discover instantaneous comfort personalized to the way you sit with Onda.

#### **FEATURES**

- 1 Flocked Mesh With A Soft Hand Available In 6 Colors
- 2 Optional 6D Height Adjustable Arms
- Adjust Seat Height, Footrest Height and Lock Seat Back (3 Positions)
- Black Nylon 5-Star Swivel Base With A Stool Kit
- Integrated, Adjustable Lumbar Support
- Two-Toned Black With Grey Soft Rubber Tread All Floor Casters
- 12 Year Warranty: All Components Including Mesh
- Max Weight: 300 Lbs.
- Arrives 95% Assembled

#### **DIMENSIONS**

- Max Height: 48.8" 56.4"
- Seat to Floor: 23.3" 30.6"
- Seat Width: 20.3"
- Lumbar Zone: 17.2" 17.9"
- Backrest Height: 27"
- Max Depth: 28.5"
- Seat Depth: 18.5"

www.Dreamseat.com // 631.656.1066 // 150 Motor Parkway Suite 204. Hauppauge, NY 11788