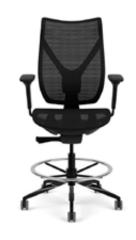

# ONDA MID-BACK TASK STOOL

The perfect balance between form and function. When one favors ergonomic function and adjustability the design of the chair tends to take a back seat. The converse is also true when aesthetic considerations take the fore front, then the ergonomic function and adjustability become less important. Onda supports both ergonomic and design philosophies and holds both in perfect harmony without any compromise. Discover instantaneous comfort personalized to the way you sit with Onda.

#### **FEATURES**

- 1 Flocked Mesh With A Soft Hand Available In 6 Colors
- 2 Optional 6D Height Adjustable Arms
- Adjust Seat Height, Footrest Height and Lock Seat Back (3 Positions)
- Black Nylon 5-Star Swivel Base With A Stool Kit
- Integrated, Adjustable Lumbar Support
- Two-Toned Black With Grey Soft Rubber Tread All Floor Casters
- 12 Year Warranty: All Components Including Mesh
- Max Weight: 300 Lbs.
- Arrives 95% Assembled

#### **DIMENSIONS**

- Max Height: 48.8" 56.4"
- Seat to Floor: 23.3" 30.6"
- Seat Width: 20.3"
- Lumbar Zone: 17.2" 17.9"
- Backrest Height: 27"
- Max Depth: 28.5"
- Seat Depth: 18.5"

www.Dreamseat.com // 631.656.1066 // 150 Motor Parkway Suite 204. Hauppauge, NY 11788