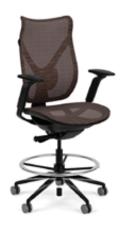

# ONDA MID-BACK TASK STOOL

The perfect balance between form and function. When one favors ergonomic function and adjustability the design of the chair tends to take a back seat. The converse is also true when aesthetic considerations take the fore front, then the ergonomic function and adjustability become less important. Onda supports both ergonomic and design philosophies and holds both in perfect harmony without any compromise. Discover instantaneous comfort personalized to the way you sit with Onda.

#### **FEATURES**

- 1 Flocked Mesh With A Soft Hand Available In 6 Colors
- 2 Optional 6D Height Adjustable Arms
- Adjust Seat Height, Footrest Height and Lock Seat Back (3 Positions)
- Black Nylon 5-Star Swivel Base With A Stool Kit
- Integrated, Adjustable Lumbar Support
- Two-Toned Black With Grey Soft Rubber Tread All Floor Casters
- 12 Year Warranty: All Components Including Mesh
- Max Weight: 300 Lbs.
- Arrives 95% Assembled

#### **DIMENSIONS**

- Max Height: 48.8" 56.4"
- Seat to Floor: 23.3" 30.6"
- Seat Width: 20.3"
- Lumbar Zone: 17.2" 17.9"
- Backrest Height: 27"
- Max Depth: 28.5"
- Seat Depth: 18.5"

www.Dreamseat.com // 631.656.1066 // 150 Motor Parkway Suite 204. Hauppauge, NY 11788