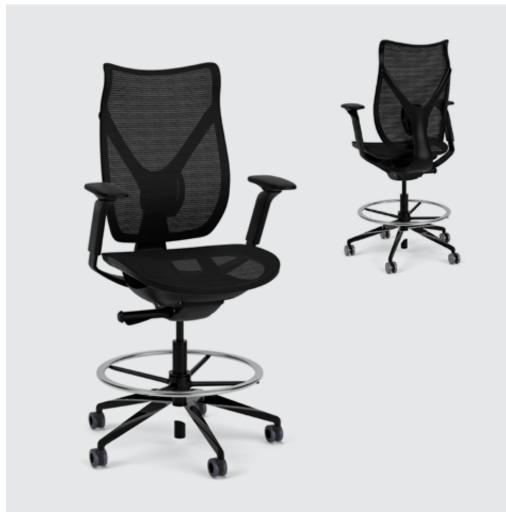

#### **FEATURES**

- 1 Flocked Mesh With A Soft Hand Available In 6 Colors
- 2 Optional 6D Height Adjustable Arms
- Adjust Seat Height, Footrest Height and Lock Seat Back (3 Positions)
- Black Nylon 5-Star Swivel Base With A Stool Kit
- Integrated, Adjustable Lumbar Support
- Two-Toned Black With Grey Soft Rubber Tread All Floor Casters
- 12 Year Warranty: All Components Including Mesh
- Max Weight: 300 Lbs.
- Arrives 95% Assembled