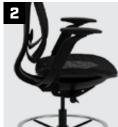

#### **FEATURES**

- 1 Flocked Mesh With A Soft Hand Available In 6 Colors
- 2 Optional 6D Height Adjustable Arms
- Adjust Seat Height, Footrest Height and Lock Seat Back (3 Positions)
- Black Nylon 5-Star Swivel Base With A Stool Kit
- Integrated, Adjustable Lumbar Support
- Two-Toned Black With Grey Soft Rubber Tread All Floor Casters
- 12 Year Warranty: All Components Including Mesh
- Max Weight: 300 Lbs.
- Arrives 95% Assembled