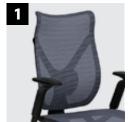

#### **FEATURES**

- 1 Flocked Mesh With A Soft Hand Available In 6 Colors
- 2 Optional 6D Height Adjustable Arms
- Adjust Seat Height, Footrest Height and Lock Seat Back (3 Positions)
- Black Nylon 5-Star Swivel Base With A Stool Kit
- Integrated, Adjustable Lumbar Support
- Two-Toned Black With Grey Soft Rubber Tread All Floor Casters
- 12 Year Warranty: All Components Including Mesh
- Max Weight: 300 Lbs.
- Arrives 95% Assembled