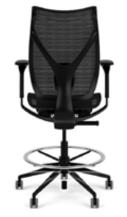

# ONDA MID-BACK TASK STOOL

The perfect balance between form and function. When one favors ergonomic function and adjustability the design of the chair tends to take a back seat. The converse is also true when aesthetic considerations take the fore front, then the ergonomic function and adjustability become less important. Onda supports both ergonomic and design philosophies and holds both in perfect harmony without any compromise. Discover instantaneous comfort personalized to the way you sit with Onda.

#### **FEATURES**

- 1 Flocked Mesh With A Soft Hand Available In 6 Colors
- 2 Optional 6D Height Adjustable Arms
- Adjust Seat Height, Footrest Height and Lock Seat Back (3 Positions)
- Black Nylon 5-Star Swivel Base With A Stool Kit
- Integrated, Adjustable Lumbar Support
- Two-Toned Black With Grey Soft Rubber Tread All Floor Casters
- 12 Year Warranty: All Components Including Mesh
- Max Weight: 300 Lbs.
- Arrives 95% Assembled

#### **DIMENSIONS**

- Max Height: 48.8" 56.4"
- Seat to Floor: 23.3" 30.6"
- Seat Width: 20.3"
- Lumbar Zone: 17.2" 17.9"
- Backrest Height: 27"
- Max Depth: 28.5"
- Seat Depth: 18.5"

www.Dreamseat.com // 631.656.1066 // 150 Motor Parkway Suite 204. Hauppauge, NY 11788