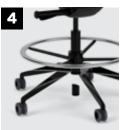

# ONDA MID-BACK TASK STOOL

The perfect balance between form and function. When one favors ergonomic function and adjustability the design of the chair tends to take a back seat. The converse is also true when aesthetic considerations take the fore front, then the ergonomic function and adjustability become less important. Onda supports both ergonomic and design philosophies and holds both in perfect harmony without any compromise. Discover instantaneous comfort personalized to the way you sit with Onda.

#### **FEATURES**

- 1 Flocked Mesh With A Soft Hand Available In 6 Colors
- 2 Optional 6D Height Adjustable Arms
- Adjust Seat Height, Footrest Height and Lock Seat Back (3 Positions)
- Black Nylon 5-Star Swivel Base With A Stool Kit
- Integrated, Adjustable Lumbar Support
- Two-Toned Black With Grey Soft Rubber Tread All Floor Casters
- 12 Year Warranty: All Components Including Mesh
- Max Weight: 300 Lbs.
- Arrives 95% Assembled

#### **DIMENSIONS**

- Max Height: 48.8" 56.4"
- Seat to Floor: 23.3" 30.6"
- Seat Width: 20.3"
- Lumbar Zone: 17.2" 17.9"
- Backrest Height: 27"
- Max Depth: 28.5"
- Seat Depth: 18.5"

www.Dreamseat.com // 631.656.1066 // 150 Motor Parkway Suite 204. Hauppauge, NY 11788