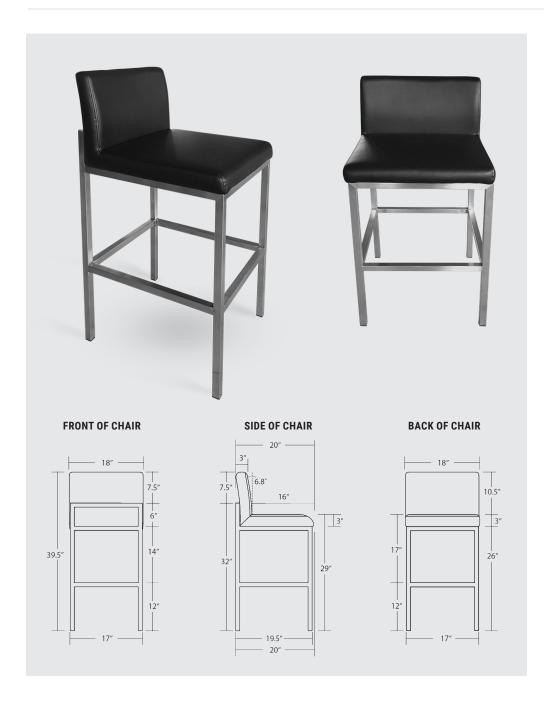

## **DIMENSIONS**

Height: 39.5" **Width**: 18" **Depth**: 20"

Seat Depth: 16" Seat Height: 29"

Foot-rail: 12" H (All Sides)