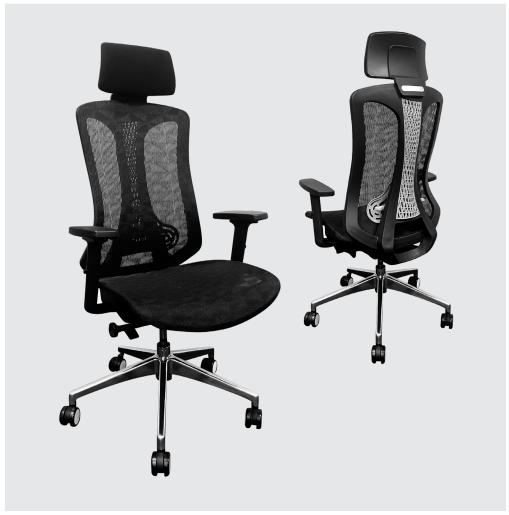

## **GLIDE CHAIR**

The Glide is designed to provide ergonomic support while reinforcing the upper back and waist at the same time. Perfect for all day sitting while gaming or working. Featuring height control, adjustable arm rests, tilt tension regulation, head rest, and moveable lumbar support, the Glide is an economical choice suitable for everyone. The chair is made of a high quality mesh for added breathability and comfort. The Glide Gaming Chair is easy to assemble and comes with complete assembly guide. Set up is typically done within 20 minutes or less.

## **FEATURES**

- Solid Five Star Base
- Adjustable Arm Rests
- Height Control & Tilt-Tension Regulation
- Adjustable Lumbar Support
- **Ergonomic Support**
- High Quality Breathable Mesh
- **Economical Price Point**
- Quick and Easy Set Up

## **SPECIFICATIONS**

**Height:** 48.5" - 51.5"

Width: 25.5" **Depth:** 27"

Ideal Height Range: 5'5" - 6'2"

**Seat Height:** 18.5" - 21.5"

Seat Width: 20.5" Seat Depth: 20"

Weight Limit: 250 Lbs.