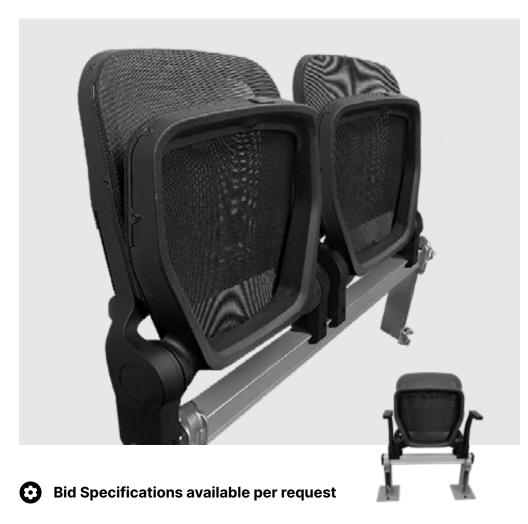

## Zephyr

Our newest innovation, the Zephyr, is designed for areas in stadiums that get the most sun. Designed to provide air flow and a cooler seated experience, the Zephyr is a mesh upgrade over our standard Ovation. Use it in the areas of the stadium that get the most sunlight to keep your fans cool and comfortable even during the hottest events.

## **Features**

- Temperature tested! Using mesh can reduce surface level heat by nearly 30 degrees F when comparing vinyl to mesh
- 2 Breathable mesh available in custom colors
- Most cost effective mesh seating option on the market
- 3 Optional armrests & cup-holders front or rear mounted
- Seat numbers are recessed to prevent tampering. Printed with UV stable inks, seat numbers are impervious to weather damage and located on front edge for high visibility
- Ovation seat lock can be used to effectively social distance at any time
- High Quality injection molded design
- Aluminum beam mount system with galvanized steel brackets
- 5 year warranty on structural components and mechanical features
- Tight unoccupied envelope allows for maximum egress pathways and safety
- Perfect for safe standing sections in soccer stadiums