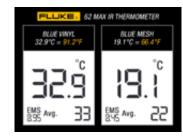

## **Temperature Test**

Using mesh can reduce surface level heat by nearly 30 degrees F when comparing vinyl to mesh. Temperatures taken at 10:00am.

Vinyl-Blue // 32.9°C = 91.2°F Mesh-Blue // 19.1°C = 66.4°F