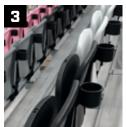

## **Features**

- Temperature tested! Using mesh can reduce surface level heat by nearly 30 degrees F when comparing vinyl to mesh
- 2 Breathable mesh available in custom colors
- Most cost effective mesh seating option on the market
- 3 Optional armrests & cup-holders front or rear mounted
- Seat numbers are recessed to prevent tampering. Printed with UV stable inks, seat numbers are impervious to weather damage and located on front edge for high visibility
- Ovation seat lock can be used to effectively social distance at any time
- High Quality injection molded design
- Aluminum beam mount system with galvanized steel brackets
- 5 year warranty on structural components and mechanical features
- Tight unoccupied envelope allows for maximum egress pathways and safety
- Perfect for safe standing sections in soccer stadiums

## **Temperature Test**

Using mesh can reduce surface level heat by nearly 30 degrees F when comparing vinyl to mesh. Temperatures taken at 10:00am.

Vinyl-Blue // 32.9°C = 91.2°F Mesh-Blue // 19.1°C = 66.4°F